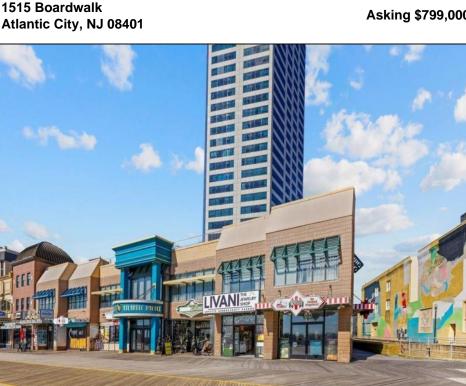

## COMMENTS

PRIME LOCATION - This beautifully remodeled store is situated in a high-foot-traffic area on the boardwalk, making it a prime destination for customers. Featuring stunning finishes and full bathroom. Brand new everything!!! Gorgeous flooring, spectacular lighting, new HVAC/electrical/plumbing!! Formerly operated as a jewelry/clothing retail store. Ideal for both investment opportunities or to operate your own business. Included are two parking spots for convenience. Plus, the property is directly adjacent to the Atlantic Palace, which attracts daily guests with over 200 rooms, ensuring consistent foot traffic.

Water

Private

OutsideFeatures InteriorFeatures **Display Windows** Restroom Storage

**PROPERTY DETAILS** 

Sewer Public Sewer

Asking \$799,000.00