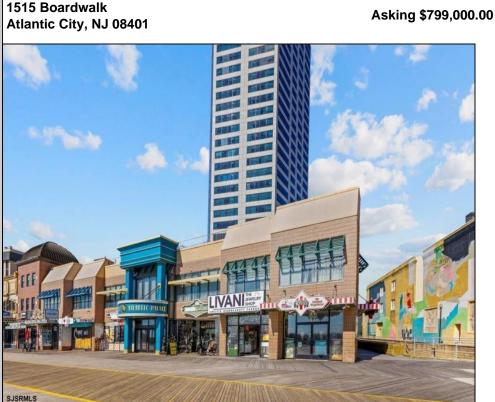

## COMMENTS

PRIME LOCATION - This beautifully remodeled store is situated in a high-foot-traffic area on the boardwalk, making it a prime destination for customers. Featuring stunning finishes and full bathroom. Brand new everything!!! Gorgeous flooring, spectacular lighting, new HVAC/electrical/plumbing!! Formerly operated as a jewelry/clothing retail store. Ideal for both investment opportunities or to operate your own business. Included are two parking spots for convenience. Plus, the property is directly adjacent to the Atlantic Palace, which attracts daily guests with over 200 rooms, ensuring consistent foot traffic.