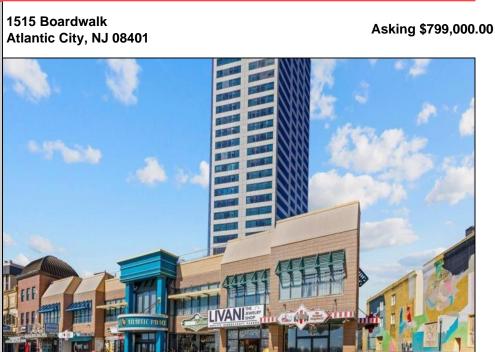

## COMMENTS

PRIME LOCATION - This beautifully remodeled store is situated in a high-foot-traffic area on the boardwalk, making it a prime destination for customers. Featuring stunning finishes and full bathroom. Brand new everything!!! Gorgeous flooring, spectacular lighting, new HVAC/electrical/plumbing!! Formerly operated as a jewelry/clothing retail store. Ideal for both investment opportunities or to operate your own business. Included are two parking spots for convenience. Plus, the property is directly adjacent to the Atlantic Palace, which attracts daily guests with over 200 rooms, ensuring consistent foot traffic.