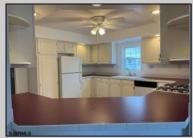

## **COMMENTS**

Welcome home to an Adult lifestyle in the 55+ desirable Fairways at Mays Landing, a highly coveted active adult community in the heart of Atlantic County. This home features two bedrooms and two full baths. Enter into Living Room which opens to the Dining Room with hardwood flooring, kitchen with white cabinets and gas stove. Laundry Room leads out to a one car garage with storage above. Master Bedroom with a walk in closet, master bath has two senarate vanities, a iacuzzi tub and walk in shower. The second bedroom also has a walk in ating ludes and os &

| - |  |
|---|--|
|   |  |
|   |  |
|   |  |

| separate variities,                                                                          | a jacuzzi lub allu waik ili | Shower. The Second i   | Deulooni also nas a wa  |  |  |
|----------------------------------------------------------------------------------------------|-----------------------------|------------------------|-------------------------|--|--|
| closet. Hone has I                                                                           | been freshly painted and    | we are in the process  | of installing a new hea |  |  |
| system. Back yard has a large storage shed, ceiling fans throughout the home. Lot rent inclu |                             |                        |                         |  |  |
| trash, snow remo                                                                             | val, common area land       | scaping, indoor/outdoo | or pool, gym, billiards |  |  |
| clubhouse entertainment room. Convenient to shopping, expressway, shore points, casino       |                             |                        |                         |  |  |
| Philadelphia. Come take a look!                                                              |                             |                        |                         |  |  |
| PROPERTY DETAILS                                                                             |                             |                        |                         |  |  |
| Exterior                                                                                     | OutsideFeatures             | ParkingGarage          | OtherRooms              |  |  |
| Vinyl                                                                                        | Shed                        | One Car                | Dining Room             |  |  |
|                                                                                              |                             |                        |                         |  |  |

Shed One Car Attached Garage

Dining Room Laundry/Utility Room Recreation/Family Storage Attic Primary BR on 1st floor

AppliancesIncluded InteriorFeatures Walk In Closet Dishwasher

Dryer Gas Stove Refrigerator Washer