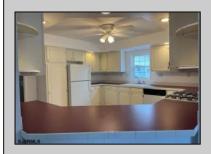

## **COMMENTS**

Added incentive first month lot rent paid by the seller. Welcome home to an Adult lifestyle in the 55+ desirable Fairways at Mays Landing, a highly coveted active adult community in the heart of Atlantic County. This home features two bedrooms and two full baths. Enter into Living Room which opens to the Dining Room with hardwood flooring, kitchen with white cabinets and gas stove. Laundry Room leads out to a one car garage with storage above. Master Bedroom with a walk in closet, master bath has two separate vanities, a jacuzzi tub and walk in shower. The second bedroom also has a walk in closet. Home has been freshly painted and a new heater and hot water heater were just installed. Back yard has a large storage shed, ceiling fans throughout the home. Lot rent includes trash, snow removal, common area landscaping, indoor/outdoor pool, gym, billiards and clubhouse entertainment room. Convenient to shopping, expressway, shore points, casinos & Philadelphia. Come take a look!