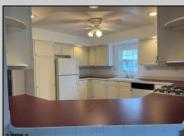

## COMMENTS

Added incentive first month lot rent paid by the seller. Welcome home to an Adult lifestyle in the 55+ desirable Fairways at Mays Landing, a highly coveted active adult community in the heart of Atlantic County. This home features two bedrooms and two full baths. Enter into Living Room which opens to the Dining Room with hardwood flooring, kitchen with white cabinets and gas stove. Laundry Room leads out to a one car garage with storage above. Master Bedroom with a walk in closet, master bath has two separate vanities, a jacuzzi tub and walk in shower. The second bedroom also has a walk in closet. Home has been freshly painted and a new heater and hot water heater were just installed. Back yard has a large storage shed, ceiling fans throughout the home. Lot rent includes trash, snow removal, common area landscaping, indoor/outdoor pool, gym, billiards and clubhouse entertainment room. Convenient to shopping, expressway, shore points, casinos & Philadelphia. Come take a look!