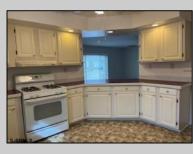

## COMMENTS

Added incentive first month lot rent paid by the seller. Welcome home to an Adult lifestyle in the 55+ desirable Fairways at Mays Landing, a highly coveted active adult community in the heart of Atlantic County. This home features two bedrooms and two full baths. Enter into Living Room which opens to the Dining Room with hardwood flooring, kitchen with white cabinets and gas stove. Laundry Room leads out to a one car garage with storage above. Master Bedroom with a walk in closet, master bath has two separate vanities, a jacuzzi tub and walk in shower. The second bedroom also has a walk in closet. Home has been freshly painted and a new heater and hot water heater were just installed. Back yard has a large storage shed, ceiling fans throughout the home. Lot rent includes trash, snow removal, common area landscaping, indoor/outdoor pool, gym, billiards and clubhouse entertainment room. Convenient to shopping, expressway, shore points, casinos & Philadelphia. Come take a look!