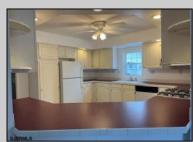

## COMMENTS

Welcome home to an Adult lifestyle in the 55+ desirable Fairways at Mays Landing, a highly coveted active adult community in the heart of Atlantic County. This home features two bedrooms and two full baths. Enter into Living Room which opens to the Dining Room with hardwood flooring, kitchen with white cabinets and gas stove. Laundry Room leads out to a one car garage with storage above. Master Bedroom with a walk in closet, master bath has two separate vanities, a jacuzzi tub and walk in shower. The second bedroom also has a walk in closet. Home has been freshly painted and a new heater and hot water heater were just installed. Back yard has a large storage shed, ceiling fans throughout the home. Lot rent includes trash, snow removal, common area landscaping, indoor/outdoor pool, gym, billiards and clubhouse entertainment room. Convenient to shopping, expressway, shore points, casinos & Philadelphia. Come take a look!