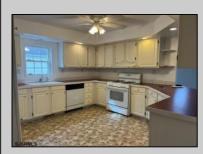

## COMMENTS

Welcome home to an Adult lifestyle in the 55+ desirable Fairways at Mays Landing, a highly coveted active adult community in the heart of Atlantic County. This home features two bedrooms and two full baths. Enter into Living Room which opens to the Dining Room with hardwood flooring, kitchen with white cabinets and gas stove. Laundry Room leads out to a one car garage with storage above. Master Bedroom with a walk in closet, master bath has two separate vanities, a jacuzzi tub and walk in shower. The second bedroom also has a walk in closet. Home has been freshly painted and a new heater and hot water heater were just installed. Back yard has a large storage shed, ceiling fans throughout the home. Lot rent includes trash, snow removal, common area landscaping, indoor/outdoor pool, gym, billiards and clubhouse entertainment room. Convenient to shopping, expressway, shore points, casinos & Philadelphia. Come take a look!