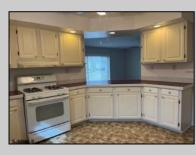

## COMMENTS

Welcome home to an Adult lifestyle in the 55+ desirable Fairways at Mays Landing, a highly coveted active adult community in the heart of Atlantic County. This home features two bedrooms and two full baths. Enter into Living Room which opens to the Dining Room with hardwood flooring, kitchen with white cabinets and gas stove. Laundry Room leads out to a one car garage with storage above. Master Bedroom with a walk in closet, master bath has two separate vanities, a jacuzzi tub and walk in shower. The second bedroom also has a walk in closet. Home has been freshly painted and a new heater and hot water heater were just installed. Back yard has a large storage shed, ceiling fans throughout the home. Lot rent includes trash, snow removal, common area landscaping, indoor/outdoor pool, gym, billiards and clubhouse entertainment room. Convenient to shopping, expressway, shore points, casinos & Philadelphia. Come take a look!