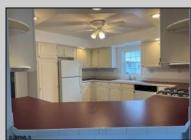

## COMMENTS

Welcome home to an Adult lifestyle in the 55+ desirable Fairways at Mays Landing, a highly coveted active adult community in the heart of Atlantic County. This home features two bedrooms and two full baths. Enter into Living Room which opens to the Dining Room with hardwood flooring, kitchen with white cabinets and gas stove. Laundry Room leads out to a one car garage with storage above. Master Bedroom with a walk in closet, master bath has two separate vanities, a jacuzzi tub and walk in shower. The second bedroom also has a walk in closet. Home has been freshly painted and a new heater and hot water heater were just installed. Back yard has a large storage shed, ceiling fans throughout the home. Lot rent includes trash, snow removal, common area landscaping, indoor/outdoor pool, gym, billiards and clubhouse entertainment room. Convenient to shopping, expressway, shore points, casinos & Philadelphia. Come take a look!