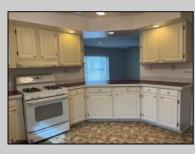

## COMMENTS

Welcome home to an Adult lifestyle in the 55+ desirable Fairways at Mays Landing, a highly coveted active adult community in the heart of Atlantic County. This home features two bedrooms and two full baths. Enter into Living Room which opens to the Dining Room with hardwood flooring, kitchen with white cabinets and gas stove. Laundry Room leads out to a one car garage with storage above. Master Bedroom with a walk in closet, master bath has two separate vanities, a jacuzzi tub and walk in shower. The second bedroom also has a walk in closet. Home has been freshly painted and a new heater and hot water heater were just installed. Back yard has a large storage shed, ceiling fans throughout the home. Lot rent includes trash, snow removal, common area landscaping, indoor/outdoor pool, gym, billiards and clubhouse entertainment room. Convenient to shopping, expressway, shore points, casinos & Philadelphia. Come take a look!