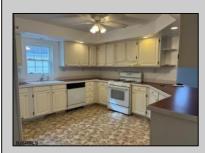

## COMMENTS

Welcome home to an Adult lifestyle in the 55+ desirable Fairways at Mays Landing, a highly coveted active adult community in the heart of Atlantic County. This home features two bedrooms and two full baths. Enter into Living Room which opens to the Dining Room with hardwood flooring, kitchen with white cabinets and gas stove. Laundry Room leads out to a one car garage with storage above. Master Bedroom with a walk in closet, master bath has two separate vanities, a jacuzzi tub and walk in shower. The second bedroom also has a walk in closet. Home has been freshly painted and a new heater and hot water heater were just installed. Back yard has a large storage shed, ceiling fans throughout the home. Lot rent includes trash, snow removal, common area landscaping, indoor/outdoor pool, gym, billiards and clubhouse entertainment room. Convenient to shopping, expressway, shore points, casinos & Philadelphia. Come take a look!