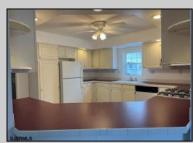

## COMMENTS

Welcome home to an Adult lifestyle in the 55+ desirable Fairways at Mays Landing, a highly coveted active adult community in the heart of Atlantic County. This home features two bedrooms and two full baths. Enter into Living Room which opens to the Dining Room with hardwood flooring, kitchen with white cabinets and gas stove. Laundry Room leads out to a one car garage with storage above. Master Bedroom with a walk in closet, master bath has two separate vanities, a jacuzzi tub and walk in shower. The second bedroom also has a walk in closet. Home has been freshly painted and a new heater and hot water heater were just installed. Back yard has a large storage shed, ceiling fans throughout the home. Lot rent includes trash, snow removal, common area landscaping, indoor/outdoor pool, gym, billiards and clubhouse entertainment room. Convenient to shopping, expressway, shore points, casinos & Philadelphia. Come take a look!