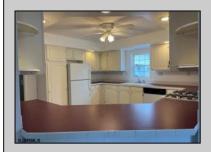

## **COMMENTS**

Added incentive first month lot rent paid by the seller. Welcome home to an Adult lifestyle in the 55+ desirable Fairways at Mays Landing, a highly coveted active adult community in the heart of Atlantic County. This home features two bedrooms and two full baths. Enter into Living Room which opens to the Dining Room with hardwood flooring, kitchen with white cabinets and gas stove. Laundry Room leads out to a one car garage with storage above. Master Bedroom with a walk in closet, master bath has two separate vanities, a jacuzzi tub and walk in shower. The second bedroom also has a walk in closet. Home has been freshly painted and a new heater and hot water heater were just installed. Back yard has a large storage shed, ceiling fans throughout the home. Lot rent includes trash, snow removal, common area landscaping, indoor/outdoor pool, gym, billiards and clubhouse entertainment room. Convenient to shopping, expressway, shore points, casinos & Philadelphia. Come take a look!

## PROPERTY DETAILS

Exterior OutsideFeatures ParkingGarage
Vinyl Shed Attached Garage
One Car

OtherRooms
Dining Room
Laundry/Utility Room
Primary BR on 1st floor
Recreation/Family
Storage Attic

Public Sewer