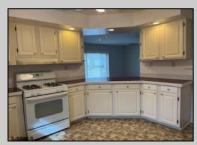

## **COMMENTS**

Added incentive first month lot rent paid by the seller. Welcome home to an Adult lifestyle in the 55+ desirable Fairways at Mays Landing, a highly coveted active adult community in the heart of Atlantic County. This home features two bedrooms and two full baths. Enter into Living Room which opens to the Dining Room with hardwood flooring, kitchen with white cabinets and gas stove. Laundry Room leads out to a one car garage with storage above. Master Bedroom with a walk in closet, master bath has two separate vanities, a jacuzzi tub and walk in shower. The second bedroom also has a walk in closet. Home has been freshly painted and a new heater and hot water heater were just installed. Back yard has a large storage shed, ceiling fans throughout the home. Lot rent includes trash, snow removal, common area landscaping, indoor/outdoor pool, gym, billiards and clubhouse entertainment room. Convenient to shopping, expressway, shore points, casinos & Philadelphia. Come take a look!