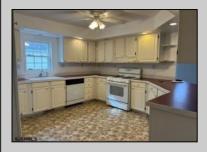

## **COMMENTS**

Added incentive first month lot rent paid by the seller. Welcome home to an Adult lifestyle in the 55+ desirable Fairways at Mays Landing, a highly coveted active adult community in the heart of Atlantic County. This home features two bedrooms and two full baths. Enter into Living Room which opens to the Dining Room with hardwood flooring, kitchen with white cabinets and gas stove. Laundry Room leads out to a one car garage with storage above. Master Bedroom with a walk in closet, master bath has two separate vanities, a jacuzzi tub and walk in shower. The second bedroom also has a walk in closet. Home has been freshly painted and a new heater and hot water heater were just installed. Back yard has a large storage shed, ceiling fans throughout the home. Lot rent includes trash, snow removal, common area landscaping, indoor/outdoor pool, gym, billiards and clubhouse entertainment room. Convenient to shopping, expressway, shore points, casinos & Philadelphia. Come take a look!