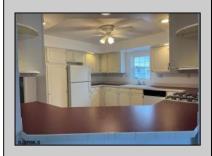

## **COMMENTS**

Welcome home to an Adult lifestyle in the 55+ desirable Fairways at Mays Landing, a highly coveted active adult community in the heart of Atlantic County. This home features two bedrooms and two full baths. Enter into Living Room which opens to the Dining Room with hardwood flooring, kitchen with white cabinets and gas stove. Laundry Room leads out to a one car garage with storage above. Master Bedroom with a walk in closet, master bath has two separate vanities, a jacuzzi tub and walk in shower. The second bedroom also has a walk in closet. Home has been freshly painted and a new heater and hot water heater were just installed. Back yard has a large storage shed, ceiling fans throughout the home. Lot rent includes trash, snow removal, common area landscaping, indoor/outdoor pool, gym, billiards and clubhouse entertainment room. Convenient to shopping, expressway, shore points, casinos & Philadelphia. Come take a look!