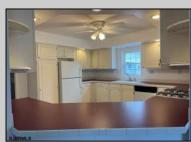

## COMMENTS

Added incentive first month lot rent paid by the seller. Welcome home to an Adult lifestyle in the 55+ desirable Fairways at Mays Landing, a highly coveted active adult community in the heart of Atlantic County. This home features two bedrooms and two full baths. Enter into Living Room which opens to the Dining Room with hardwood flooring, kitchen with white cabinets and gas stove. Laundry Room leads out to a one car garage with storage above. Master Bedroom with a walk in closet, master bath has two separate vanities, a jacuzzi tub and walk in shower. The second bedroom also has a walk in closet. Home has been freshly painted and a new heater and hot water heater were just installed. Back yard has a large storage shed, ceiling fans throughout the home. Lot rent includes trash, snow removal, common area landscaping, indoor/outdoor pool, gym, billiards and clubhouse entertainment room. Convenient to shopping, expressway, shore points, casinos & Philadelphia. Come take a look!

## Exterior Vinyl

OutsideFeatures

Shed

**PROPERTY DETAILS** ParkingGarage Attached Garage One Car

OtherRooms **Dining Room** Laundry/Utility Room Primary BR on 1st floor Recreation/Family Storage Attic

Basement Crawl Space