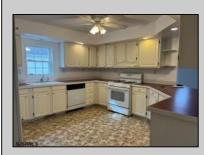

## COMMENTS

Added incentive first month lot rent paid by the seller. Welcome home to an Adult lifestyle in the 55+ desirable Fairways at Mays Landing, a highly coveted active adult community in the heart of Atlantic County. This home features two bedrooms and two full baths. Enter into Living Room which opens to the Dining Room with hardwood flooring, kitchen with white cabinets and gas stove. Laundry Room leads out to a one car garage with storage above. Master Bedroom with a walk in closet, master bath has two separate vanities, a jacuzzi tub and walk in shower. The second bedroom also has a walk in closet. Home has been freshly painted and a new heater and hot water heater were just installed. Back yard has a large storage shed, ceiling fans throughout the home. Lot rent includes trash, snow removal, common area landscaping, indoor/outdoor pool, gym, billiards and clubhouse entertainment room. Convenient to shopping, expressway, shore points, casinos & Philadelphia. Come take a look!