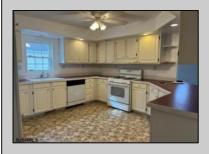

## **COMMENTS**

Added incentive first month lot rent paid by the seller. Welcome home to an Adult lifestyle in the 55+ desirable Fairways at Mays Landing, a highly coveted active adult community in the heart of Atlantic County. This home features two bedrooms and two full baths. Enter into Living Room which opens to the Dining Room with hardwood flooring, kitchen with white cabinets and gas stove. Laundry Room leads out to a one car garage with storage above. Master Bedroom with a walk in closet, master bath has two separate vanities, a jacuzzi tub and walk in shower. The second bedroom also has a walk in closet. Home has been freshly painted and a new heater and hot water heater were just installed. Back yard has a large storage shed, ceiling fans throughout the home. Lot rent includes trash, snow removal, common area landscaping, indoor/outdoor pool, gym, billiards and clubhouse entertainment room. Convenient to shopping, expressway, shore points, casinos & Philadelphia. Come take a look!