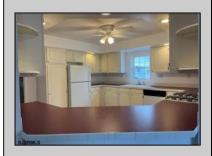

## **COMMENTS**

Added incentive first month lot rent paid by the seller. Welcome home to an Adult lifestyle in the 55+ desirable Fairways at Mays Landing, a highly coveted active adult community in the heart of Atlantic County. This home features two bedrooms and two full baths. Enter into Living Room which opens to the Dining Room with hardwood flooring, kitchen with white cabinets and gas stove. Laundry Room leads out to a one car garage with storage above. Master Bedroom with a walk in closet, master bath has two separate vanities, a jacuzzi tub and walk in shower. The second bedroom also has a walk in closet. Home has been freshly painted and a new heater and hot water heater were just installed. Back yard has a large storage shed, ceiling fans throughout the home. Lot rent includes trash, snow removal, common area landscaping, indoor/outdoor pool, gym, billiards and clubhouse entertainment room. Convenient to shopping, expressway, shore points, casinos & Philadelphia. Come take a look!