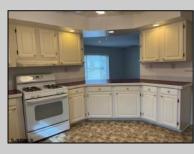

## COMMENTS

Added incentive first month lot rent paid by the seller. Welcome home to an Adult lifestyle in the 55+ desirable Fairways at Mays Landing, a highly coveted active adult community in the heart of Atlantic County. This home features two bedrooms and two full baths. Enter into Living Room which opens to the Dining Room with hardwood flooring, kitchen with white cabinets and gas stove. Laundry Room leads out to a one car garage with storage above. Master Bedroom with a walk in closet, master bath has two separate vanities, a jacuzzi tub and walk in shower. The second bedroom also has a walk in closet. Home has been freshly painted and a new heater and hot water heater were just installed. Back yard has a large storage shed, ceiling fans throughout the home. Lot rent includes trash, snow removal, common area landscaping, indoor/outdoor pool, gym, billiards and clubhouse entertainment room. Convenient to shopping, expressway, shore points, casinos & Philadelphia. Come take a look!