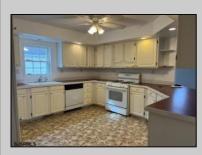

## COMMENTS

Added incentive first month lot rent paid by the seller. Welcome home to an Adult lifestyle in the 55+ desirable Fairways at Mays Landing, a highly coveted active adult community in the heart of Atlantic County. This home features two bedrooms and two full baths. Enter into Living Room which opens to the Dining Room with hardwood flooring, kitchen with white cabinets and gas stove. Laundry Room leads out to a one car garage with storage above. Master Bedroom with a walk in closet, master bath has two separate vanities, a jacuzzi tub and walk in shower. The second bedroom also has a walk in closet. Home has been freshly painted and a new heater and hot water heater were just installed. Back yard has a large storage shed, ceiling fans throughout the home. Lot rent includes trash, snow removal, common area landscaping, indoor/outdoor pool, gym, billiards and clubhouse entertainment room. Convenient to shopping, expressway, shore points, casinos & Philadelphia. Come take a look!