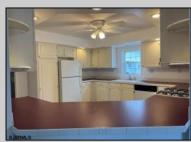

## COMMENTS

Added incentive first month lot rent paid by the seller. Welcome home to an Adult lifestyle in the 55+ desirable Fairways at Mays Landing, a highly coveted active adult community in the heart of Atlantic County. This home features two bedrooms and two full baths. Enter into Living Room which opens to the Dining Room with hardwood flooring, kitchen with white cabinets and gas stove. Laundry Room leads out to a one car garage with storage above. Master Bedroom with a walk in closet, master bath has two separate vanities, a jacuzzi tub and walk in shower. The second bedroom also has a walk in closet. Home has been freshly painted and a new heater and hot water heater were just installed. Back yard has a large storage shed, ceiling fans throughout the home. Lot rent includes trash, snow removal, common area landscaping, indoor/outdoor pool, gym, billiards and clubhouse entertainment room. Convenient to shopping, expressway, shore points, casinos & Philadelphia. Come take a look!