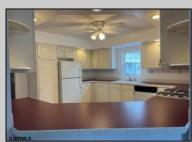

## COMMENTS

Added incentive first month lot rent paid by the seller. Welcome home to an Adult lifestyle in the 55+ desirable Fairways at Mays Landing, a highly coveted active adult community in the heart of Atlantic County. This home features two bedrooms and two full baths. Enter into Living Room which opens to the Dining Room with hardwood flooring, kitchen with white cabinets and gas stove. Laundry Room leads out to a one car garage with storage above. Master Bedroom with a walk in closet, master bath has two separate vanities, a jacuzzi tub and walk in shower. The second bedroom also has a walk in closet. Home has been freshly painted and a new heater and hot water heater were just installed. Back yard has a large storage shed, ceiling fans throughout the home. Lot rent includes trash, snow removal, common area landscaping, indoor/outdoor pool, gym, billiards and clubhouse entertainment room. Convenient to shopping, expressway, shore points, casinos & Philadelphia. Come take a look!