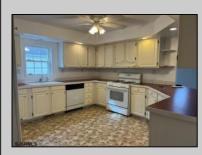

## COMMENTS

Added incentive first month lot rent paid by the seller. Welcome home to an Adult lifestyle in the 55+ desirable Fairways at Mays Landing, a highly coveted active adult community in the heart of Atlantic County. This home features two bedrooms and two full baths. Enter into Living Room which opens to the Dining Room with hardwood flooring, kitchen with white cabinets and gas stove. Laundry Room leads out to a one car garage with storage above. Master Bedroom with a walk in closet, master bath has two separate vanities, a jacuzzi tub and walk in shower. The second bedroom also has a walk in closet. Home has been freshly painted and a new heater and hot water heater were just installed. Back yard has a large storage shed, ceiling fans throughout the home. Lot rent includes trash, snow removal, common area landscaping, indoor/outdoor pool, gym, billiards and clubhouse entertainment room. Convenient to shopping, expressway, shore points, casinos & Philadelphia. Come take a look!