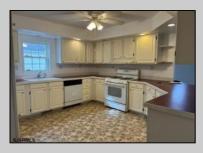

## **COMMENTS**

Added incentive first month lot rent paid by the seller. Welcome home to an Adult lifestyle in the 55+ desirable Fairways at Mays Landing, a highly coveted active adult community in the heart of Atlantic County. This home features two bedrooms and two full baths. Enter into Living Room which opens to the Dining Room with hardwood flooring, kitchen with white cabinets and gas stove. Laundry Room leads out to a one car garage with storage above. Master Bedroom with a walk in closet, master bath has two separate vanities, a jacuzzi tub and walk in shower. The second bedroom also has a walk in closet. Home has been freshly painted and a new heater and hot water heater were just installed. Back yard has a large storage shed, ceiling fans throughout the home. Lot rent includes trash, snow removal, common area landscaping, indoor/outdoor pool, gym, billiards and clubhouse entertainment room. Convenient to shopping, expressway, shore points, casinos & Philadelphia. Come take a look!