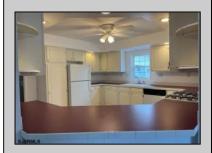

## **COMMENTS**

Added incentive first month lot rent paid by the seller. Welcome home to an Adult lifestyle in the 55+ desirable Fairways at Mays Landing, a highly coveted active adult community in the heart of Atlantic County. This home features two bedrooms and two full baths. Enter into Living Room which opens to the Dining Room with hardwood flooring, kitchen with white cabinets and gas stove. Laundry Room leads out to a one car garage with storage above. Master Bedroom with a walk in closet, master bath has two separate vanities, a jacuzzi tub and walk in shower. The second bedroom also has a walk in closet. Home has been freshly painted and a new heater and hot water heater were just installed. Back yard has a large storage shed, ceiling fans throughout the home. Lot rent includes trash, snow removal, common area landscaping, indoor/outdoor pool, gym, billiards and clubhouse entertainment room. Convenient to shopping, expressway, shore points, casinos & Philadelphia. Come take a look!