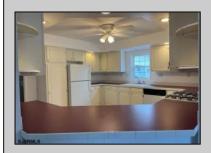

## **COMMENTS**

Welcome home to an Adult lifestyle in the 55+ desirable Fairways at Mays Landing, a highly coveted active adult community in the heart of Atlantic County. This home features two bedrooms and two full baths. Enter into Living Room which opens to the Dining Room with hardwood flooring, kitchen with white cabinets and gas stove. Laundry Room leads out to a one car garage with storage above. Master Bedroom with a walk in closet, master bath has two separate vanities, a jacuzzi tub and walk in shower. The second bedroom also has a walk in closet. Home has been freshly painted and a new heater and hot water heater were just installed. Back yard has a large storage shed, ceiling fans throughout the home. Lot rent includes trash, snow removal, common area landscaping, indoor/outdoor pool, gym, billiards and clubhouse entertainment room. Convenient to shopping, expressway, shore points, casinos & Philadelphia. Come take a look!