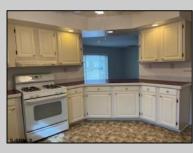

## COMMENTS

Added incentive first month lot rent paid by the seller. Welcome home to an Adult lifestyle in the 55+ desirable Fairways at Mays Landing, a highly coveted active adult community in the heart of Atlantic County. This home features two bedrooms and two full baths. Enter into Living Room which opens to the Dining Room with hardwood flooring, kitchen with white cabinets and gas stove. Laundry Room leads out to a one car garage with storage above. Master Bedroom with a walk in closet, master bath has two separate vanities, a jacuzzi tub and walk in shower. The second bedroom also has a walk in closet. Home has been freshly painted and a new heater and hot water heater were just installed. Back yard has a large storage shed, ceiling fans throughout the home. Lot rent includes trash, snow removal, common area landscaping, indoor/outdoor pool, gym, billiards and clubhouse entertainment room. Convenient to shopping, expressway, shore points, casinos & Philadelphia. Come take a look!