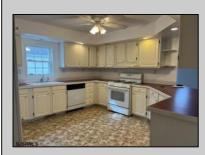

## COMMENTS

Added incentive first month lot rent paid by the seller. Welcome home to an Adult lifestyle in the 55+ desirable Fairways at Mays Landing, a highly coveted active adult community in the heart of Atlantic County. This home features two bedrooms and two full baths. Enter into Living Room which opens to the Dining Room with hardwood flooring, kitchen with white cabinets and gas stove. Laundry Room leads out to a one car garage with storage above. Master Bedroom with a walk in closet, master bath has two separate vanities, a jacuzzi tub and walk in shower. The second bedroom also has a walk in closet. Home has been freshly painted and a new heater and hot water heater were just installed. Back yard has a large storage shed, ceiling fans throughout the home. Lot rent includes trash, snow removal, common area landscaping, indoor/outdoor pool, gym, billiards and clubhouse entertainment room. Convenient to shopping, expressway, shore points, casinos & Philadelphia. Come take a look!