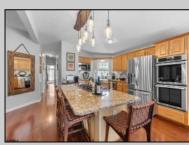

## COMMENTS

OPEN HOUSE SATURDAY 02/22 11-1. Experience the elegance and charm of this quaint, 3 bedroom, 2 bath rancher. Located in the desirable and highly sought after 55+, Fairways community. It's setup in an ideal location within the development (backs up the fairway but is guarded by shrubbery so that you maintain privacy from a direct view!) This is a must see! Walk through your front door and turn left into a jaw dropping, eat in kitchen that flows directly into your living room/entertainment area. (kitchen is 6 years old-features new backsplash, granite countertops, an island with a mix of GE and Thermador appliances) Enjoy the gas fireplace to keep you warm on the cold nights. There's beautiful hardwood flooring throughout that even flows into three magnificent bedrooms, including a 1st floor master (bathroom recently remodeled) and another bedroom features a large, walk-in closet. This one also features a 1 car attached garage and an exterior deck that contains a built in gas grill for those spring and summer nights when you want to enjoy the outdoors. Belonging to this association affords you the privilege of the clubhouse that features its own indoor pool along with other amenities. \*The mays landing country club is also under a major renovation and will feature its own club house and restaurant (just a stone throw away) Get to Greenbriar now before it's too late!