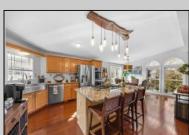

## COMMENTS

OPEN HOUSE SATURDAY 02/22 11-1. Experience the elegance and charm of this quaint, 3 bedroom, 2 bath rancher. Located in the desirable and highly sought after 55+, Fairways community. It's setup in an ideal location within the development (backs up the fairway but is guarded by shrubbery so that you maintain privacy from a direct view!) This is a must see! Walk through your front door and turn left into a jaw dropping, eat in kitchen that flows directly into your living room/entertainment area. (kitchen is 6 years old-features new backsplash, granite countertops, an island with a mix of GE and Thermador appliances) Enjoy the gas fireplace to keep you warm on the cold nights. There's beautiful hardwood flooring throughout that even flows into three magnificent bedrooms, including a 1st floor master (bathroom recently remodeled) and another bedroom features a large, walk-in closet. This one also features a 1 car attached garage and an exterior deck that contains a built in gas grill for those spring and summer nights when you want to enjoy the outdoors. Belonging to this association affords you the privilege of the clubhouse that features its own indoor pool along with other amenities. \*The mays landing country club is also under a major renovation and will feature its own club house and restaurant (just a stone throw away) Get to Greenbriar now before it's too late!