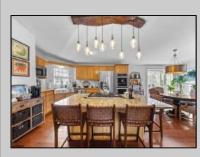

## COMMENTS

OPEN HOUSE SATURDAY 02/22 11-1. Experience the elegance and charm of this quaint, 3 bedroom, 2 bath rancher. Located in the desirable and highly sought after 55+, Fairways community. It's setup in an ideal location within the development (backs up the fairway but is guarded by shrubbery so that you maintain privacy from a direct view!) This is a must see! Walk through your front door and turn left into a jaw dropping, eat in kitchen that flows directly into your living room/entertainment area. (kitchen is 6 years old-features new backsplash, granite countertops, an island with a mix of GE and Thermador appliances) Enjoy the gas fireplace to keep you warm on the cold nights. There's beautiful hardwood flooring throughout that even flows into three magnificent bedrooms, including a 1st floor master (bathroom recently remodeled) and another bedroom features a large, walk-in closet. This one also features a 1 car attached garage and an exterior deck that contains a built in gas grill for those spring and summer nights when you want to enjoy the outdoors. Belonging to this association affords you the privilege of the clubhouse that features its own indoor pool along with other amenities. \*The mays landing country club is also under a major renovation and will feature its own club house and restaurant (just a stone throw away) Get to Greenbriar now before it's too late!