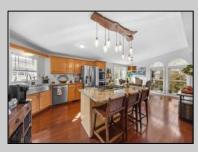

## COMMENTS

OPEN HOUSE SATURDAY 02/22 11-1. Experience the elegance and charm of this quaint, 3 bedroom, 2 bath rancher. Located in the desirable and highly sought after 55+, Fairways community. It's setup in an ideal location within the development (backs up the fairway but is guarded by shrubbery so that you maintain privacy from a direct view!) This is a must see! Walk through your front door and turn left into a jaw dropping, eat in kitchen that flows directly into your living room/entertainment area. (kitchen is 6 years old-features new backsplash, granite countertops, an island with a mix of GE and Thermador appliances) Enjoy the gas fireplace to keep you warm on the cold nights. There's beautiful hardwood flooring throughout that even flows into three magnificent bedrooms, including a 1st floor master (bathroom recently remodeled) and another bedroom features a large, walk-in closet. This one also features a 1 car attached garage and an exterior deck that contains a built in gas grill for those spring and summer nights when you want to enjoy the outdoors. Belonging to this association affords you the privilege of the clubhouse that features its own indoor pool along with other amenities. \*The mays landing country club is also under a major renovation and will feature its own club house and restaurant (just a stone throw away) Get to Greenbriar now before it's too late!