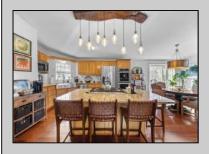

## **COMMENTS**

OPEN HOUSE SATURDAY 02/22 11-1. Experience the elegance and charm of this quaint, 3 bedroom, 2 bath rancher. Located in the desirable and highly sought after 55+, Fairways community. It's setup in an ideal location within the development (backs up the fairway but is quarded by shrubbery so that you maintain privacy from a direct view!) This is a must see! Walk through your front door and turn left into a jaw dropping, eat in kitchen that flows directly into your living room/entertainment area. (kitchen is 6 years old-features new backsplash, granite countertops, an island with a mix of GE and Thermador appliances) Enjoy the gas fireplace to keep you warm on the cold nights. There\'s beautiful hardwood flooring throughout that even flows into three magnificent bedrooms, including a 1st floor master (bathroom recently remodeled) and another bedroom features a large, walk-in closet. This one also features a 1 car attached garage and an exterior deck that contains a built in gas grill for those spring and summer nights when you want to enjoy the outdoors. Belonging to this association affords you the privilege of the clubhouse that features its own indoor pool along with other amenities. \*The mays landing country club is also under a major renovation and will feature its own club house and restaurant (just a stone throw away) Get to Greenbriar now before it\'s too late!