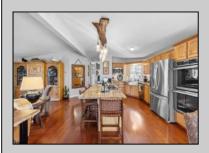

## **COMMENTS**

OPEN HOUSE SATURDAY 02/22 11-1. Experience the elegance and charm of this quaint, 3 bedroom, 2 bath rancher. Located in the desirable and highly sought after 55+, Fairways community. It's setup in an ideal location within the development (backs up the fairway but is quarded by shrubbery so that you maintain privacy from a direct view!) This is a must see! Walk through your front door and turn left into a jaw dropping, eat in kitchen that flows directly into your living room/entertainment area. (kitchen is 6 years old-features new backsplash, granite countertops, an island with a mix of GE and Thermador appliances) Enjoy the gas fireplace to keep you warm on the cold nights. There\'s beautiful hardwood flooring throughout that even flows into three magnificent bedrooms, including a 1st floor master (bathroom recently remodeled) and another bedroom features a large, walk-in closet. This one also features a 1 car attached garage and an exterior deck that contains a built in gas grill for those spring and summer nights when you want to enjoy the outdoors. Belonging to this association affords you the privilege of the clubhouse that features its own indoor pool along with other amenities. \*The mays landing country club is also under a major renovation and will feature its own club house and restaurant (just a stone throw away) Get to Greenbriar now before it\'s too late!