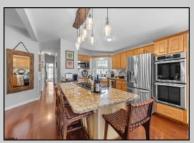

## **COMMENTS**

OPEN HOUSE SATURDAY 02/22 11-1. Experience the elegance and charm of this quaint, 3 bedroom, 2 bath rancher. Located in the desirable and highly sought after 55+, Fairways community. It's setup in an ideal location within the development (backs up the fairway but is quarded by shrubbery so that you maintain privacy from a direct view!) This is a must see! Walk through your front door and turn left into a jaw dropping, eat in kitchen that flows directly into your living room/entertainment area. (kitchen is 6 years old-features new backsplash, granite countertops, an island with a mix of GE and Thermador appliances) Enjoy the gas fireplace to keep you warm on the cold nights. There\'s beautiful hardwood flooring throughout that even flows into three magnificent bedrooms, including a 1st floor master (bathroom recently remodeled) and another bedroom features a large, walk-in closet. This one also features a 1 car attached garage and an exterior deck that contains a built in gas grill for those spring and summer nights when you want to enjoy the outdoors. Belonging to this association affords you the privilege of the clubhouse that features its own indoor pool along with other amenities. \*The mays landing country club is also under a major renovation and will feature its own club house and restaurant (just a stone throw away) Get to Greenbriar now before it\'s too late!