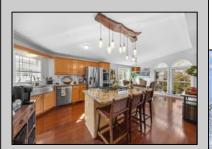

## **COMMENTS**

OPEN HOUSE SATURDAY 02/22 11-1. Experience the elegance and charm of this quaint, 3 bedroom, 2 bath rancher. Located in the desirable and highly sought after 55+, Fairways community. It's setup in an ideal location within the development (backs up the fairway but is quarded by shrubbery so that you maintain privacy from a direct view!) This is a must see! Walk through your front door and turn left into a jaw dropping, eat in kitchen that flows directly into your living room/entertainment area. (kitchen is 6 years old-features new backsplash, granite countertops, an island with a mix of GE and Thermador appliances) Enjoy the gas fireplace to keep you warm on the cold nights. There\'s beautiful hardwood flooring throughout that even flows into three magnificent bedrooms, including a 1st floor master (bathroom recently remodeled) and another bedroom features a large, walk-in closet. This one also features a 1 car attached garage and an exterior deck that contains a built in gas grill for those spring and summer nights when you want to enjoy the outdoors. Belonging to this association affords you the privilege of the clubhouse that features its own indoor pool along with other amenities. \*The mays landing country club is also under a major renovation and will feature its own club house and restaurant (just a stone throw away) Get to Greenbriar now before it\'s too late!