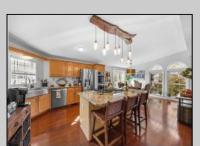

## **COMMENTS**

OPEN HOUSE SATURDAY 02/22 11-1. Experience the elegance and charm of this quaint, 3 bedroom, 2 bath rancher. Located in the desirable and highly sought after 55+, Fairways community. It's setup in an ideal location within the development (backs up the fairway but is quarded by shrubbery so that you maintain privacy from a direct view!) This is a must see! Walk through your front door and turn left into a jaw dropping, eat in kitchen that flows directly into your living room/entertainment area. (kitchen is 6 years old-features new backsplash, granite countertops, an island with a mix of GE and Thermador appliances) Enjoy the gas fireplace to keep you warm on the cold nights. There\'s beautiful hardwood flooring throughout that even flows into three magnificent bedrooms, including a 1st floor master (bathroom recently remodeled) and another bedroom features a large, walk-in closet. This one also features a 1 car attached garage and an exterior deck that contains a built in gas grill for those spring and summer nights when you want to enjoy the outdoors. Belonging to this association affords you the privilege of the clubhouse that features its own indoor pool along with other amenities. \*The mays landing country club is also under a major renovation and will feature its own club house and restaurant (just a stone throw away) Get to Greenbriar now before it\'s too late!