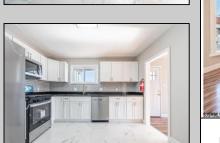

## **COMMENTS**

This is refreshing 2 Story house with 4 Bedroom and 2.5 bath with an extra room in the attic that can be use as office with two car Garage. This property has a new roof, Gutters, kitchen cabinets, Granite Top, flooring, Stainless Steel appliances, Bathrooms, Bathrooms, Heater and AC and much more. This property is ready to move in and do not miss the opportunity.