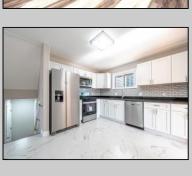

## **COMMENTS**

This is refreshing 2 Story house with 4 Bedroom and 2.5 bath with an extra room in the attic that can be use as office with two car Garage. This property has a new roof, Gutters, kitchen cabinets, Granite Top, flooring, Stainless Steel appliances, Bathrooms, Bathrooms, Heater and AC and much more. This property is ready to move in and do not miss the opportunity.