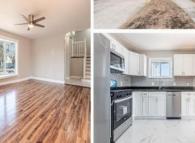

## **COMMENTS**

This is refreshing 2 Story house with 4 Bedroom and 2.5 bath with an extra room in the attic that can be use as office with two car Garage. This property has a new roof, Gutters, kitchen cabinets, Granite Top, flooring, Stainless Steel appliances, Bathrooms, Bathrooms, Heater and AC and much more. This property is ready to move in and do not miss the opportunity.