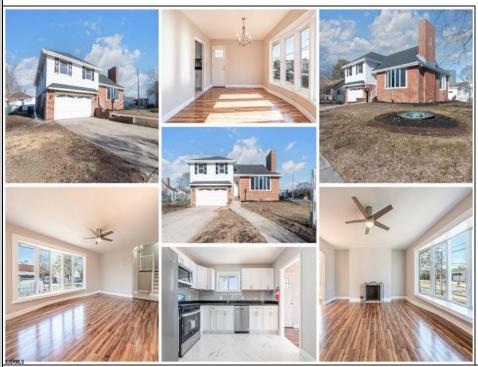

## COMMENTS

This is refreshing 2 Story house with 4 Bedroom and 2.5 bath with an extra room in the attic that can be use as office with two car Garage. This property has a new roof, Gutters, kitchen cabinets, Granite Top, flooring, Stainless Steel appliances, Bathrooms, Bathrooms, Heater and AC and much more. This property is ready to move in and do not miss the opportunity. **PROPERTY DETAILS** 