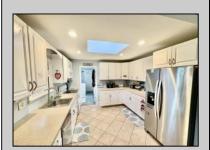

## COMMENTS

Large Sprawling Ranch with flowing and desirable floor plan which includes the ownerl's BR suite w/ both private bath and walk-in closet. Not only big spacious LR...but also family room...and addl. sundrenched all-glass Florida room. The hardwood floors, new roof, enormous 10 x 20 shed, attached garage and Ig. full storage attic have this hard to find/single level living gem a winner inside & out! Not much inventory out there, so this opportunity will check most boxes...for most buyers!!! Quiet-tucked away ACCC residential neighborhood! **PROPERTY DETAILS** 

Exterior Wood Shingle OutsideFeatures Fenced Yard

ParkingGarage Attached Garage One Car OtherRooms Dining Area Dining Room Florida Room Laundry/Utility Room Primary BR on 1st floor Recreation/Family Storage Attic Workshop

InteriorFeatures

AppliancesIncluded AlsoInc Disposal Blinds

AlsoIncluded

Disposal Blinds Dryer Mic**Auskafær Ken Sedberry** 

Reference of the second second

Basement

**Crawl Space**