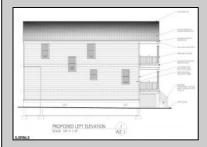

## **COMMENTS**

Live just minutes from the beach in this beautifully REIMAGINED home, featuring a stunning new second-level addition! The first floor boasts an open-concept layout with a modern kitchen, complete with a center island, perfect for cooking and entertaining. The spacious living room flows seamlessly into the covered porch, where you can unwind and enjoy the ocean breeze. With a convenient FIRST FLOOR BEDROOM and full bathroom, this home is designed for ease and comfort. Upstairs, the luxurious primary suite offers a walk-in closet, ensuite bathroom, and a private balcony to sip your morning coffee. Plus, you\'ll find two more spacious bedrooms, a full bathroom, and a separate laundry area. Located just steps from Ventnor No. 7311 and Bocca Coal Fired Pizza, this prime location is the perfect blend of style, convenience, and beachside living. Don't miss this opportunity to own a home that combines modern upgrades with beachy charm!