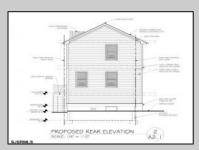

## **COMMENTS**

Live just minutes from the beach in this beautifully REIMAGINED home, featuring a stunning new second-level addition! The first floor boasts an open-concept layout with a modern kitchen, complete with a center island, perfect for cooking and entertaining. The spacious living room flows seamlessly into the covered porch, where you can unwind and enjoy the ocean breeze. With a convenient FIRST FLOOR BEDROOM and full bathroom, this home is designed for ease and comfort. Upstairs, the luxurious primary suite offers a walk-in closet, ensuite bathroom, and a private balcony to sip your morning coffee. Plus, you\'ll find two more spacious bedrooms, a full bathroom, and a separate laundry area. Located just steps from Ventnor No. 7311 and Bocca Coal Fired Pizza, this prime location is the perfect blend of style, convenience, and beachside living. Don't miss this opportunity to own a home that combines modern upgrades with beachy charm!