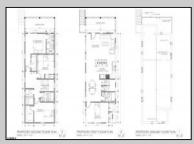

## **COMMENTS**

Live just minutes from the beach in this beautifully REIMAGINED home, featuring a stunning new second-level addition! The first floor boasts an open-concept layout with a modern kitchen, complete with a center island, perfect for cooking and entertaining. The spacious living room flows seamlessly into the covered porch, where you can unwind and enjoy the ocean breeze. With a convenient FIRST FLOOR BEDROOM and full bathroom, this home is designed for ease and comfort. Upstairs, the luxurious primary suite offers a walk-in closet, ensuite bathroom, and a private balcony to sip your morning coffee. Plus, you\'ll find two more spacious bedrooms, a full bathroom, and a separate laundry area. Located just steps from Ventnor No. 7311 and Bocca Coal Fired Pizza, this prime location is the perfect blend of style, convenience, and beachside living. Don't miss this opportunity to own a home that combines modern upgrades with beachy charm!