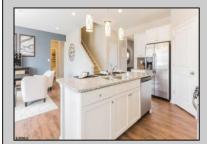

## COMMENTS

The Hadley is a stunning new construction home plan featuring 2,628 square feet of living space, 4 bedrooms, 3 bathrooms, an upstairs loft area and a 2-car garage. With a roomy floor plan and flex areas to be used as you choose, the Hadley is just as inviting as it is functional! As you enter the home into the foyer, you're greeted by the flex room, you decide how it functions - a formal dining space or children\'s play area. The kitchen features a large, modern island that opens up to the causal dining area and living room, so the conversation never has to stop! Tucked off the living room with fireplace is a downstairs bedroom and full bath - the perfect guest suite or home office. Upstairs you'll find a cozy loft, upstairs laundry and three additional bedrooms, including the owner\'s suite. \*Your new home also comes complete with our Smart Home System featuring a Qolsys IQ Panel, Honeywell Z-Wave Thermostat, Amazon Echo Pop, Video doorbell, Eaton Z-Wave Switch and Kwikset Smart Door Lock. Ask about customizing your lighting experience with our Deako Light Switches, compatible with our Smart Home System! \*\*Photos representative of plan only and may vary as built. \*\*Now offering closing cost incentives with use of preferred lender. See Sales Representatives for details and to book your appointment today!