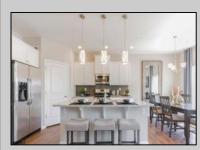

## COMMENTS

The Hadley is a stunning new construction home plan featuring 2,628 square feet of living space, 4 bedrooms, 3 bathrooms, an upstairs loft area and a 2-car garage. With a roomy floor plan and flex areas to be used as you choose, the Hadley is just as inviting as it is functional! As you enter the home into the foyer, you're greeted by the flex room, you decide how it functions - a formal dining space or children\'s play area. The kitchen features a large, modern island that opens up to the causal dining area and living room, so the conversation never has to stop! Tucked off the living room with fireplace is a downstairs bedroom and full bath - the perfect guest suite or home office. Upstairs you'll find a cozy loft, upstairs laundry and three additional bedrooms, including the owner\'s suite. \*Your new home also comes complete with our Smart Home System featuring a Qolsys IQ Panel, Honeywell Z-Wave Thermostat, Amazon Echo Pop, Video doorbell, Eaton Z-Wave Switch and Kwikset Smart Door Lock. Ask about customizing your lighting experience with our Deako Light Switches, compatible with our Smart Home System! \*\*Photos representative of plan only and may vary as built. \*\*Now offering closing cost incentives with use of preferred lender. See Sales Representatives for details and to book your appointment today!