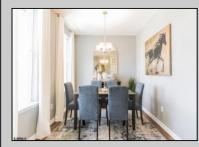

## COMMENTS

The Hadley is a stunning new construction home plan featuring 2,628 square feet of living space, 4 bedrooms, 3 bathrooms, an upstairs loft area and a 2-car garage. With a roomy floor plan and flex areas to be used as you choose, the Hadley is just as inviting as it is functional! As you enter the home into the foyer, you're greeted by the flex room, you decide how it functions - a formal dining space or children\'s play area. The kitchen features a large, modern island that opens up to the causal dining area and living room, so the conversation never has to stop! Tucked off the living room with fireplace is a downstairs bedroom and full bath - the perfect guest suite or home office. Upstairs you'll find a cozy loft, upstairs laundry and three additional bedrooms, including the owner\'s suite. \*Your new home also comes complete with our Smart Home System featuring a Qolsys IQ Panel, Honeywell Z-Wave Thermostat, Amazon Echo Pop, Video doorbell, Eaton Z-Wave Switch and Kwikset Smart Door Lock. Ask about customizing your lighting experience with our Deako Light Switches, compatible with our Smart Home System! \*\*Photos representative of plan only and may vary as built. \*\*Now offering closing cost incentives with use of preferred lender. See Sales Representatives for details and to book your appointment today!