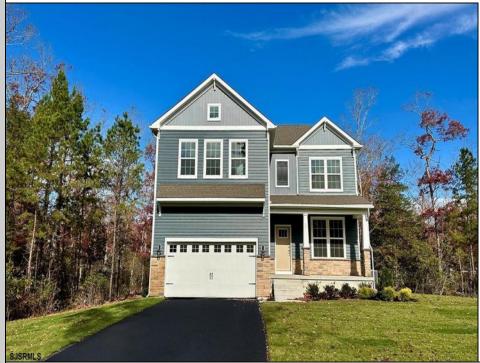

## COMMENTS

The Hadley is a stunning new construction home plan featuring 2,628 square feet of living space, 4 bedrooms, 3 bathrooms, an upstairs loft area and a 2-car garage. With a roomy floor plan and flex areas to be used as you choose, the Hadley is just as inviting as it is functional! As you enter the home into the foyer, you're greeted by the flex room, you decide how it functions - a formal dining space or children\'s play area. The kitchen features a large, modern island that opens up to the causal dining area and living room, so the conversation never has to stop! Tucked off the living room with fireplace is a downstairs bedroom and full bath - the perfect guest suite or home office. Upstairs you'll find a cozy loft, upstairs laundry and three additional bedrooms, including the owner\'s suite. \*Your new home also comes complete with our Smart Home System featuring a Qolsys IQ Panel, Honeywell Z-Wave Thermostat, Amazon Echo Pop, Video doorbell, Eaton Z-Wave Switch and Kwikset Smart Door Lock. Ask about customizing your lighting experience with our Deako Light Switches, compatible with our Smart Home System! \*\*Photos representative of plan only and may vary as built. \*\*Now offering closing cost incentives with use of preferred lender. See Sales Representatives for details and to book your appointment today!