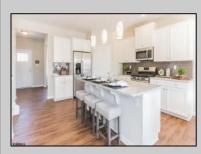

## COMMENTS

The Hadley is a stunning new construction home plan featuring 2,628 square feet of living space, 4 bedrooms, 3 bathrooms, an upstairs loft area and a 2-car garage. With a roomy floor plan and flex areas to be used as you choose, the Hadley is just as inviting as it is functional! As you enter the home into the foyer, you're greeted by the flex room, you decide how it functions - a formal dining space or children\'s play area. The kitchen features a large, modern island that opens up to the causal dining area and living room, so the conversation never has to stop! Tucked off the living room with fireplace is a downstairs bedroom and full bath - the perfect guest suite or home office. Upstairs you'll find a cozy loft, upstairs laundry and three additional bedrooms, including the owner\'s suite. \*Your new home also comes complete with our Smart Home System featuring a Qolsys IQ Panel, Honeywell Z-Wave Thermostat, Amazon Echo Pop, Video doorbell, Eaton Z-Wave Switch and Kwikset Smart Door Lock. Ask about customizing your lighting experience with our Deako Light Switches, compatible with our Smart Home System! \*\*Photos representative of plan only and may vary as built. \*\*Now offering closing cost incentives with use of preferred lender. See Sales Representatives for details and to book your appointment today!