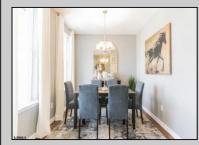

## COMMENTS

The Hadley is a stunning new construction home plan featuring 2,628 square feet of living space, 4 bedrooms, 3 bathrooms, an upstairs loft area and a 2-car garage. With a roomy floor plan and flex areas to be used as you choose, the Hadley is just as inviting as it is functional! As you enter the home into the foyer, you're greeted by the flex room, you decide how it functions - a formal dining space or children\'s play area. The kitchen features a large, modern island that opens up to the causal dining area and living room, so the conversation never has to stop! Tucked off the living room with fireplace is a downstairs bedroom and full bath - the perfect guest suite or home office. Upstairs you'll find a cozy loft, upstairs laundry and three additional bedrooms, including the owner\'s suite. \*Your new home also comes complete with our Smart Home System featuring a Qolsys IQ Panel, Honeywell Z-Wave Thermostat, Amazon Echo Pop, Video doorbell, Eaton Z-Wave Switch and Kwikset Smart Door Lock. Ask about customizing your lighting experience with our Deako Light Switches, compatible with our Smart Home System! \*\*Photos representative of plan only and may vary as built. \*\*Now offering closing cost incentives with use of preferred lender. See Sales Representatives for details and to book your appointment today!