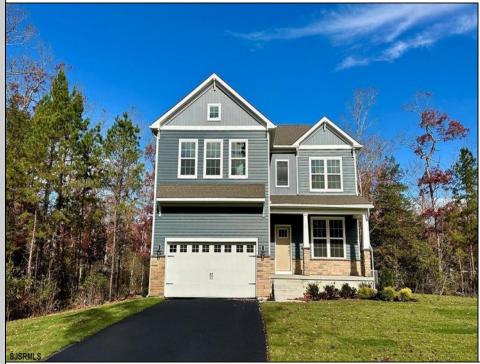

## COMMENTS

The Hadley is a stunning new construction home plan featuring 2,628 square feet of living space, 4 bedrooms, 3 bathrooms, an upstairs loft area and a 2-car garage. With a roomy floor plan and flex areas to be used as you choose, the Hadley is just as inviting as it is functional! As you enter the home into the foyer, you're greeted by the flex room, you decide how it functions - a formal dining space or children\'s play area. The kitchen features a large, modern island that opens up to the causal dining area and living room, so the conversation never has to stop! Tucked off the living room with fireplace is a downstairs bedroom and full bath - the perfect guest suite or home office. Upstairs you'll find a cozy loft, upstairs laundry and three additional bedrooms, including the owner\'s suite. \*Your new home also comes complete with our Smart Home System featuring a Qolsys IQ Panel, Honeywell Z-Wave Thermostat, Amazon Echo Pop, Video doorbell, Eaton Z-Wave Switch and Kwikset Smart Door Lock. Ask about customizing your lighting experience with our Deako Light Switches, compatible with our Smart Home System! \*\*Photos representative of plan only and may vary as built. \*\*Now offering closing cost incentives with use of preferred lender. See Sales Representatives for details and to book your appointment today!