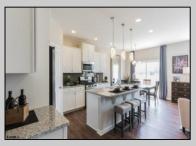

## COMMENTS

The Hadley is a stunning new construction home plan featuring 2,628 square feet of living space, 4 bedrooms, 3 bathrooms, an upstairs loft area and a 2-car garage. With a roomy floor plan and flex areas to be used as you choose, the Hadley is just as inviting as it is functional! As you enter the home into the foyer, you're greeted by the flex room, you decide how it functions - a formal dining space or children\'s play area. The kitchen features a large, modern island that opens up to the causal dining area and living room, so the conversation never has to stop! Tucked off the living room with fireplace is a downstairs bedroom and full bath - the perfect guest suite or home office. Upstairs you'll find a cozy loft, upstairs laundry and three additional bedrooms, including the owner\'s suite. \*Your new home also comes complete with our Smart Home System featuring a Qolsys IQ Panel, Honeywell Z-Wave Thermostat, Amazon Echo Pop, Video doorbell, Eaton Z-Wave Switch and Kwikset Smart Door Lock. Ask about customizing your lighting experience with our Deako Light Switches, compatible with our Smart Home System! \*\*Photos representative of plan only and may vary as built. \*\*Now offering closing cost incentives with use of preferred lender. See Sales Representatives for details and to book your appointment today!