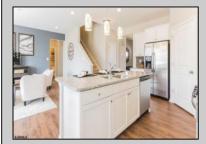

## COMMENTS

The Hadley is a stunning new construction home plan featuring 2,628 square feet of living space, 4 bedrooms, 3 bathrooms, an upstairs loft area and a 2-car garage. With a roomy floor plan and flex areas to be used as you choose, the Hadley is just as inviting as it is functional! As you enter the home into the foyer, you're greeted by the flex room, you decide how it functions - a formal dining space or children\'s play area. The kitchen features a large, modern island that opens up to the causal dining area and living room, so the conversation never has to stop! Tucked off the living room with fireplace is a downstairs bedroom and full bath - the perfect guest suite or home office. Upstairs you'll find a cozy loft, upstairs laundry and three additional bedrooms, including the owner\'s suite. \*Your new home also comes complete with our Smart Home System featuring a Qolsys IQ Panel, Honeywell Z-Wave Thermostat, Amazon Echo Pop, Video doorbell, Eaton Z-Wave Switch and Kwikset Smart Door Lock. Ask about customizing your lighting experience with our Deako Light Switches, compatible with our Smart Home System! \*\*Photos representative of plan only and may vary as built. \*\*Now offering closing cost incentives with use of preferred lender. See Sales Representatives for details and to book your appointment today!