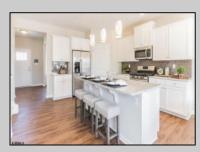

## COMMENTS

The Hadley is a stunning new construction home plan featuring 2,628 square feet of living space, 4 bedrooms, 3 bathrooms, an upstairs loft area and a 2-car garage. With a roomy floor plan and flex areas to be used as you choose, the Hadley is just as inviting as it is functional! As you enter the home into the foyer, you're greeted by the flex room, you decide how it functions - a formal dining space or children\'s play area. The kitchen features a large, modern island that opens up to the causal dining area and living room, so the conversation never has to stop! Tucked off the living room with fireplace is a downstairs bedroom and full bath - the perfect guest suite or home office. Upstairs you'll find a cozy loft, upstairs laundry and three additional bedrooms, including the owner\'s suite. \*Your new home also comes complete with our Smart Home System featuring a Qolsys IQ Panel, Honeywell Z-Wave Thermostat, Amazon Echo Pop, Video doorbell, Eaton Z-Wave Switch and Kwikset Smart Door Lock. Ask about customizing your lighting experience with our Deako Light Switches, compatible with our Smart Home System! \*\*Photos representative of plan only and may vary as built. \*\*Now offering closing cost incentives with use of preferred lender. See Sales Representatives for details and to book your appointment today!