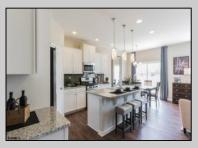

## COMMENTS

The Hadley is a stunning new construction home plan featuring 2,628 square feet of living space, 4 bedrooms, 3 bathrooms, an upstairs loft area and a 2-car garage. With a roomy floor plan and flex areas to be used as you choose, the Hadley is just as inviting as it is functional! As you enter the home into the foyer, you're greeted by the flex room, you decide how it functions - a formal dining space or children\'s play area. The kitchen features a large, modern island that opens up to the causal dining area and living room, so the conversation never has to stop! Tucked off the living room with fireplace is a downstairs bedroom and full bath - the perfect guest suite or home office. Upstairs you'll find a cozy loft, upstairs laundry and three additional bedrooms, including the owner\'s suite. \*Your new home also comes complete with our Smart Home System featuring a Qolsys IQ Panel, Honeywell Z-Wave Thermostat, Amazon Echo Pop, Video doorbell, Eaton Z-Wave Switch and Kwikset Smart Door Lock. Ask about customizing your lighting experience with our Deako Light Switches, compatible with our Smart Home System! \*\*Photos representative of plan only and may vary as built. \*\*Now offering closing cost incentives with use of preferred lender. See Sales Representatives for details and to book your appointment today!