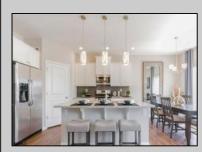

## COMMENTS

The Hadley is a stunning new construction home plan featuring 2,628 square feet of living space, 4 bedrooms, 3 bathrooms, an upstairs loft area and a 2-car garage. With a roomy floor plan and flex areas to be used as you choose, the Hadley is just as inviting as it is functional! As you enter the home into the foyer, you're greeted by the flex room, you decide how it functions - a formal dining space or children\'s play area. The kitchen features a large, modern island that opens up to the causal dining area and living room, so the conversation never has to stop! Tucked off the living room with fireplace is a downstairs bedroom and full bath - the perfect guest suite or home office. Upstairs you'll find a cozy loft, upstairs laundry and three additional bedrooms, including the owner\'s suite. \*Your new home also comes complete with our Smart Home System featuring a Qolsys IQ Panel, Honeywell Z-Wave Thermostat, Amazon Echo Pop, Video doorbell, Eaton Z-Wave Switch and Kwikset Smart Door Lock. Ask about customizing your lighting experience with our Deako Light Switches, compatible with our Smart Home System! \*\*Photos representative of plan only and may vary as built. \*\*Now offering closing cost incentives with use of preferred lender. See Sales Representatives for details and to book your appointment today!