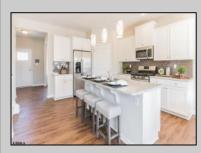

## COMMENTS

The Hadley is a stunning new construction home plan featuring 2,628 square feet of living space, 4 bedrooms, 3 bathrooms, an upstairs loft area and a 2-car garage. With a roomy floor plan and flex areas to be used as you choose, the Hadley is just as inviting as it is functional! As you enter the home into the foyer, you're greeted by the flex room, you decide how it functions - a formal dining space or children\'s play area. The kitchen features a large, modern island that opens up to the causal dining area and living room, so the conversation never has to stop! Tucked off the living room with fireplace is a downstairs bedroom and full bath - the perfect guest suite or home office. Upstairs you'll find a cozy loft, upstairs laundry and three additional bedrooms, including the owner\'s suite. \*Your new home also comes complete with our Smart Home System featuring a Qolsys IQ Panel, Honeywell Z-Wave Thermostat, Amazon Echo Pop, Video doorbell, Eaton Z-Wave Switch and Kwikset Smart Door Lock. Ask about customizing your lighting experience with our Deako Light Switches, compatible with our Smart Home System! \*\*Photos representative of plan only and may vary as built. \*\*Now offering closing cost incentives with use of preferred lender. See Sales Representatives for details and to book your appointment today!