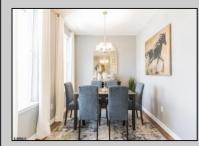

## COMMENTS

The Hadley is a stunning new construction home plan featuring 2,628 square feet of living space, 4 bedrooms, 3 bathrooms, an upstairs loft area and a 2-car garage. With a roomy floor plan and flex areas to be used as you choose, the Hadley is just as inviting as it is functional! As you enter the home into the foyer, you're greeted by the flex room, you decide how it functions - a formal dining space or children\'s play area. The kitchen features a large, modern island that opens up to the causal dining area and living room, so the conversation never has to stop! Tucked off the living room with fireplace is a downstairs bedroom and full bath - the perfect guest suite or home office. Upstairs you'll find a cozy loft, upstairs laundry and three additional bedrooms, including the owner\'s suite. \*Your new home also comes complete with our Smart Home System featuring a Qolsys IQ Panel, Honeywell Z-Wave Thermostat, Amazon Echo Pop, Video doorbell, Eaton Z-Wave Switch and Kwikset Smart Door Lock. Ask about customizing your lighting experience with our Deako Light Switches, compatible with our Smart Home System! \*\*Photos representative of plan only and may vary as built. \*\*Now offering closing cost incentives with use of preferred lender. See Sales Representatives for details and to book your appointment today!