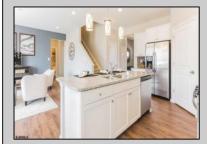

## COMMENTS

The Hadley is a stunning new construction home plan featuring 2,628 square feet of living space, 4 bedrooms, 3 bathrooms, an upstairs loft area and a 2-car garage. With a roomy floor plan and flex areas to be used as you choose, the Hadley is just as inviting as it is functional! As you enter the home into the foyer, you're greeted by the flex room, you decide how it functions - a formal dining space or children\'s play area. The kitchen features a large, modern island that opens up to the causal dining area and living room, so the conversation never has to stop! Tucked off the living room with fireplace is a downstairs bedroom and full bath - the perfect guest suite or home office. Upstairs you'll find a cozy loft, upstairs laundry and three additional bedrooms, including the owner\'s suite. \*Your new home also comes complete with our Smart Home System featuring a Qolsys IQ Panel, Honeywell Z-Wave Thermostat, Amazon Echo Pop, Video doorbell, Eaton Z-Wave Switch and Kwikset Smart Door Lock. Ask about customizing your lighting experience with our Deako Light Switches, compatible with our Smart Home System! \*\*Photos representative of plan only and may vary as built. \*\*Now offering closing cost incentives with use of preferred lender. See Sales Representatives for details and to book your appointment today!