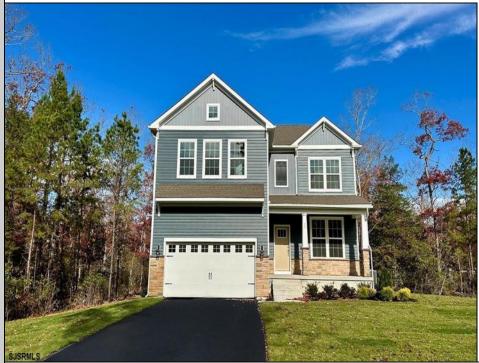

## COMMENTS

The Hadley is a stunning new construction home plan featuring 2,628 square feet of living space, 4 bedrooms, 3 bathrooms, an upstairs loft area and a 2-car garage. With a roomy floor plan and flex areas to be used as you choose, the Hadley is just as inviting as it is functional! As you enter the home into the foyer, you're greeted by the flex room, you decide how it functions - a formal dining space or children\'s play area. The kitchen features a large, modern island that opens up to the causal dining area and living room, so the conversation never has to stop! Tucked off the living room with fireplace is a downstairs bedroom and full bath - the perfect guest suite or home office. Upstairs you'll find a cozy loft, upstairs laundry and three additional bedrooms, including the owner\'s suite. \*Your new home also comes complete with our Smart Home System featuring a Qolsys IQ Panel, Honeywell Z-Wave Thermostat, Amazon Echo Pop, Video doorbell, Eaton Z-Wave Switch and Kwikset Smart Door Lock. Ask about customizing your lighting experience with our Deako Light Switches, compatible with our Smart Home System! \*\*Photos representative of plan only and may vary as built. \*\*Now offering closing cost incentives with use of preferred lender. See Sales Representatives for details and to book your appointment today!