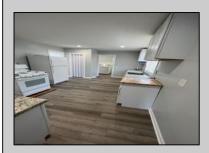

## COMMENTS

Tenants have found a home to purchase and are moving in the next 30-45 days. Seller has other interests and moving from the area. Home was renovated in 2022. Five acres with fruit trees at the back of the property. Off street parking with separate driveway to the rear of the property. Property has a shed plus a barn. Roof, HVAC, water heater and septic were all replaced. Appointment Required however the tenants are cooperative with proper notice.