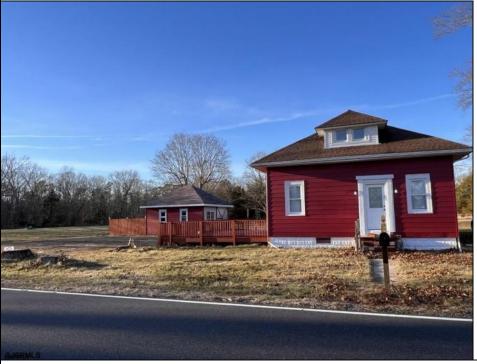

## COMMENTS

Tenants have found a home to purchase and are moving in the next 30-45 days. Seller has other interests and moving from the area. Home was renovated in 2022. Five acres with fruit trees at the back of the property. Off street parking with separate driveway to the rear of the property. Property has a shed plus a barn. Roof, HVAC, water heater and septic were all replaced. Appointment Required however the tenants are cooperative with proper notice.