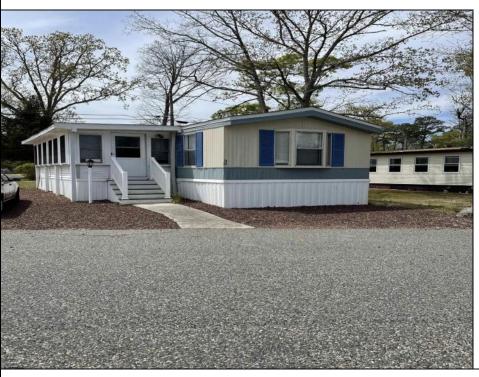

## COMMENTS

Here is your chance to live in the 55+ community of Pine Hill. This 3 bedroom, 2 bath mobile is just waiting for you to make it your own. The roof was replaced 3 years ago, newer flooring, and 2 new storm doors in the sunroom are some of the updates. This unit is a 1988 but has been lovingly cared for. Pine Hill is a land lease community, and the monthly fee is \$750 which covers water, sewer, trash, property taxes, and snow removal. All Buyers must be approved by the park. This unit is being sold strictly As-Is. The sale is contingent on Seller finding suitable housing.