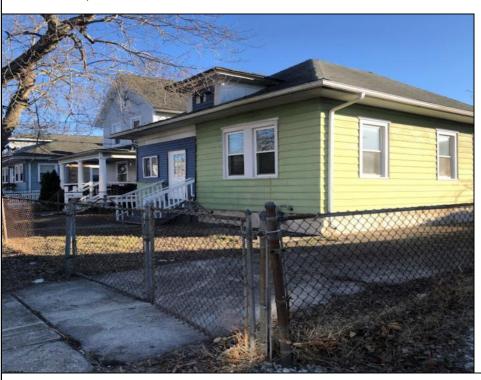

## **COMMENTS**

New on Market! Quaint & Cozy Bungalow style home. \$15K Grant TQB! 2 bedrooms, 1 bath, hardwood flrs, front and rear enclosed porches, gas heat, gas stove, dishwasher, refrigerator and upgraded bathroom. A full attic & partial Basement. One car detached Garage, two/three car driveway. fenced yard, back porch. Lots of windows adding bright natural light throughout. Attic can be add to living space as a finished loft. Extra space for 2nd full bath. Hardwood floors need refinishing and other minor finishes. Selling as-is, where-is. Inspections are for informational purposes. Buyer(s) are responsible for municipal requirements for certificate of occupancy and obtain certificate of occupancy. All Offers with POA/POF, Lender Pre qual. Appt only via Showingtime.