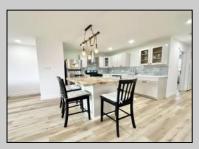

## COMMENTS

WOW you have to see this gorgeous updated 720 sq ft Dolphin Cove unit! Modern & bright and sure to please. NEW KITCHEN includes beautiful shaker kitchen cabinets with grey tiled backsplash, pristine countertops, island with seating, and the new stainless steel appliances, refrigerator and stove haven\'t been used yet. Brand new for you! Also features attractive luxury vinyl flooring, sumptuously tiled bathroom, & modern light fixtures. The grounds at the Dolphin Cove complex are so lush and well-kept, and also includes a large glistening in-ground pool, tennis courts and pickleball courts! The complex also features a large laundry room, ample parking. Low utility costs... Condo fee includes gas heat, hot water, gas cooking, trash removal, management. Located close to Brigantine\'s desirable South end beach and popular 4x4 drive on Cove & Jetty beaches! Keep as an investment/rental, or move right in and begin enjoying the beautiful Brigantine life.