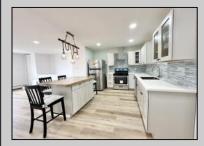

## COMMENTS

WOW you have to see this gorgeous updated 720 sq ft Dolphin Cove unit! Modern & bright and sure to please. NEW KITCHEN includes beautiful shaker kitchen cabinets with grey tiled backsplash, pristine countertops, island with seating, and the new stainless steel appliances, refrigerator and stove haven\'t been used yet. Brand new for you! Also features attractive luxury vinyl flooring, sumptuously tiled bathroom, & modern light fixtures. The grounds at the Dolphin Cove complex are so lush and well-kept, and also includes a large glistening in-ground pool, tennis courts and pickleball courts! The complex also features a large laundry room, ample parking. Low utility costs... Condo fee includes gas heat, hot water, gas cooking, trash removal, management. Located close to Brigantine\'s desirable South end beach and popular 4x4 drive on Cove & Jetty beaches! Keep as an investment/rental, or move right in and begin enjoying the beautiful Brigantine life.