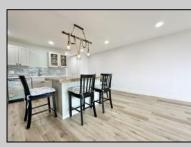

## COMMENTS

WOW you have to see this gorgeous updated 720 sq ft Dolphin Cove unit! Modern & bright and sure to please. NEW KITCHEN includes beautiful shaker kitchen cabinets with grey tiled backsplash, pristine countertops, island with seating, and the new stainless steel appliances, refrigerator and stove haven\'t been used yet. Brand new for you! Also features attractive luxury vinyl flooring, sumptuously tiled bathroom, & modern light fixtures. The grounds at the Dolphin Cove complex are so lush and well-kept, and also includes a large glistening in-ground pool, tennis courts and pickleball courts! The complex also features a large laundry room, ample parking. Low utility costs... Condo fee includes gas heat, hot water, gas cooking, trash removal, management. Located close to Brigantine\'s desirable South end beach and popular 4x4 drive on Cove & Jetty beaches! Keep as an investment/rental, or move right in and begin enjoying the beautiful Brigantine life.