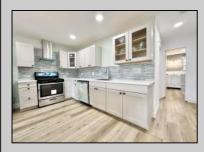

## COMMENTS

WOW you have to see this gorgeous updated 720 sq ft Dolphin Cove unit! Modern & bright and sure to please. NEW KITCHEN includes beautiful shaker kitchen cabinets with grey tiled backsplash, pristine countertops, island with seating, and the new stainless steel appliances, refrigerator and stove haven\'t been used yet. Brand new for you! Also features attractive luxury vinyl flooring, sumptuously tiled bathroom, & modern light fixtures. The grounds at the Dolphin Cove complex are so lush and well-kept, and also includes a large glistening in-ground pool, tennis courts and pickleball courts! The complex also features a large laundry room, ample parking. Low utility costs... Condo fee includes gas heat, hot water, gas cooking, trash removal, management. Located close to Brigantine\'s desirable South end beach and popular 4x4 drive on Cove & Jetty beaches! Keep as an investment/rental, or move right in and begin enjoying the beautiful Brigantine life.