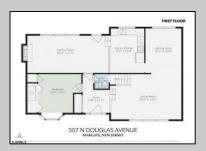

## **COMMENTS**

Looking for the perfect beach home or a second getaway by the shore? This well-maintained, split-level home in the sought-after Parkshore neighborhood is a fantastic opportunity! With 4 bedrooms, 2.5 baths, and 1,834 sq. ft. of space, there's plenty of room to enjoy. Sitting on a large 60' x 67' lot, the backyard is a dream—ready for relaxing, entertaining, or even expansion. Want a first-floor bedroom with an ensuite bath? There's space to make it happen! Whether you're looking to renovate and make it your own or build your dream beach home from the ground up, this property offers endless possibilities—plus the potential for significant home equity after upgrades! Conveniently located in a highly regarded school district, near local amenities and coastal attractions, this is a rare chance to create your ideal shore retreat!\"

PROPERTY DETAILS

Exterior ParkingGarage OtherRooms AppliancesIncluded Brick None Den/TV Room Electric Stove Vinyl Dining Room Microwave Eat In Kitchen Refrigerator Recreation/Family Self Cleaning Oven

Basement Heating Cooling Water Slab Electric Wall Units Public