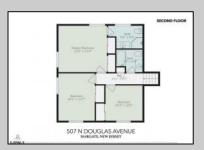

## **COMMENTS**

Looking for the perfect beach home or a second getaway by the shore? This well-maintained, split-level home in the sought-after Parkshore neighborhood is a fantastic opportunity! With 4 bedrooms, 2.5 baths, and 1,834 sq. ft. of space, there's plenty of room to enjoy. Sitting on a large 60' x 67' lot, the backyard is a dream—ready for relaxing, entertaining, or even expansion. Want a first-floor bedroom with an ensuite bath? There's space to make it happen! Whether you're looking to renovate and make it your own or build your dream beach home from the ground up, this property offers endless possibilities—plus the potential for significant home equity after upgrades! Conveniently located in a highly regarded school district, near local amenities and coastal attractions, this is a rare chance to create your ideal shore retreat!\"

PROPERTY DETAILS

Exterior ParkingGarage OtherRooms AppliancesIncluded Brick None Den/TV Room Electric Stove Vinyl Dining Room Microwave Eat In Kitchen Refrigerator Recreation/Family Self Cleaning Oven

Basement Heating Cooling Water Slab Electric Wall Units Public