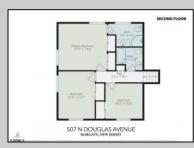

## COMMENTS

Looking for the perfect beach home or a second getaway by the shore? This well-maintained, split-level home in the sought-after Parkshore neighborhood is a fantastic opportunity! With 4 bedrooms, 2.5 baths, and 1,834 sq. ft. of space, there's plenty of room to enjoy. Sitting on a large 60' x 67' lot, the backyard is a dream—ready for relaxing, entertaining, or even expansion. Want a first-floor bedroom with an ensuite bath? There's space to make it happen! Whether you're looking to renovate and make it your own or build your dream beach home from the ground up, this property offers endless possibilities—plus the potential for significant home equity after upgrades! Conveniently located in a highly regarded school district, near local amenities and coastal attractions, this is a rare chance to create your ideal shore retreat!\"

|          | PROPI         | ERTY DETAILS      |                    |
|----------|---------------|-------------------|--------------------|
| Exterior | ParkingGarage | OtherRooms        | AppliancesIncluded |
| Brick    | None          | Den/TV Room       | Electric Stove     |
| Vinyl    |               | Dining Room       | Microwave          |
|          |               | Eat In Kitchen    | Refrigerator       |
|          |               | Recreation/Family | Self Cleaning Oven |
| Basement | Heating       | Cooling           | Water              |
| Slab     | Electric      | Wall Units        | Public             |
|          | Ack for Topy  | Dinkorton         |                    |