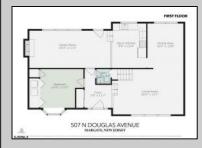

## COMMENTS

Looking for the perfect beach home or a second getaway by the shore? This well-maintained, split-level home in the sought-after Parkshore neighborhood is a fantastic opportunity! With 4 bedrooms, 2.5 baths, and 1,834 sq. ft. of space, there's plenty of room to enjoy. Sitting on a large 60' x 67' lot, the backyard is a dream—ready for relaxing, entertaining, or even expansion. Want a first-floor bedroom with an ensuite bath? There's space to make it happen! Whether you're looking to renovate and make it your own or build your dream beach home from the ground up, this property offers endless possibilities—plus the potential for significant home equity after upgrades! Conveniently located in a highly regarded school district, near local amenities and coastal attractions, this is a rare chance to create your ideal shore retreat!\"

|          | PROPI         | ERTY DETAILS      |                    |
|----------|---------------|-------------------|--------------------|
| Exterior | ParkingGarage | OtherRooms        | AppliancesIncluded |
| Brick    | None          | Den/TV Room       | Electric Stove     |
| Vinyl    |               | Dining Room       | Microwave          |
|          |               | Eat In Kitchen    | Refrigerator       |
|          |               | Recreation/Family | Self Cleaning Oven |
| Basement | Heating       | Cooling           | Water              |
| Slab     | Electric      | Wall Units        | Public             |
|          | Ack for Topy  | Dinkorton         |                    |