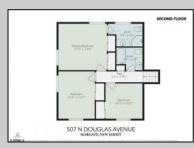

## COMMENTS

Looking for the perfect beach home or a second getaway by the shore? This well-maintained, split-level home in the sought-after Parkshore neighborhood is a fantastic opportunity! With 4 bedrooms, 2.5 baths, and 1,834 sq. ft. of space, there's plenty of room to enjoy. Sitting on a large 60' x 67' lot, the backyard is a dream—ready for relaxing, entertaining, or even expansion. Want a first-floor bedroom with an ensuite bath? There's space to make it happen! Whether you're looking to renovate and make it your own or build your dream beach home from the ground up, this property offers endless possibilities-plus the potential for significant home equity after upgrades! Conveniently located in a highly regarded school district, near local amenities and coastal attractions, this is a rare chance to create your ideal shore retreat!\"

| PROPERTY DETAILS |               |                   |                    |
|------------------|---------------|-------------------|--------------------|
| Exterior         | ParkingGarage | OtherRooms        | AppliancesIncluded |
| Brick            | None          | Den/TV Room       | Electric Stove     |
| Vinyl            |               | Dining Room       | Microwave          |
|                  |               | Eat In Kitchen    | Refrigerator       |
|                  |               | Recreation/Family | Self Cleaning Oven |
| Basement         | Heating       | Cooling           | Water              |
| Slab             | Electric      | Wall Units        | Public             |