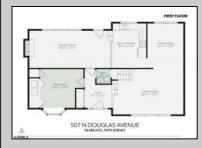

## COMMENTS

Looking for the perfect beach home or a second getaway by the shore? This well-maintained, split-level home in the sought-after Parkshore neighborhood is a fantastic opportunity! With 4 bedrooms, 2.5 baths, and 1,834 sq. ft. of space, there's plenty of room to enjoy. Sitting on a large 60' x 67' lot, the backyard is a dream—ready for relaxing, entertaining, or even expansion. Want a first-floor bedroom with an ensuite bath? There's space to make it happen! Whether you're looking to renovate and make it your own or build your dream beach home from the ground up, this property offers endless possibilities-plus the potential for significant home equity after upgrades! Conveniently located in a highly regarded school district, near local amenities and coastal attractions, this is a rare chance to create your ideal shore retreat!\"

| PROPERTY DETAILS |               |                   |                    |
|------------------|---------------|-------------------|--------------------|
| Exterior         | ParkingGarage | OtherRooms        | AppliancesIncluded |
| Brick            | None          | Den/TV Room       | Electric Stove     |
| Vinyl            |               | Dining Room       | Microwave          |
|                  |               | Eat In Kitchen    | Refrigerator       |
|                  |               | Recreation/Family | Self Cleaning Oven |
| Basement         | Heating       | Cooling           | Water              |
| Slab             | Electric      | Wall Units        | Public             |