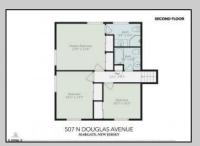

## **COMMENTS**

Looking for the perfect beach home or a second getaway by the shore? This well-maintained, split-level home in the sought-after Parkshore neighborhood is a fantastic opportunity! With 4 bedrooms, 2.5 baths, and 1,834 sq. ft. of space, there's plenty of room to enjoy. Sitting on a large 60' x 67' lot, the backyard is a dream—ready for relaxing, entertaining, or even expansion. Want a first-floor bedroom with an ensuite bath? There's space to make it happen! Whether you're looking to renovate and make it your own or build your dream beach home from the ground up, this property offers endless possibilities—plus the potential for significant home equity after upgrades! Conveniently located in a highly regarded school district, near local amenities and coastal attractions, this is a rare chance to create your ideal shore retreat!\"

**PROPERTY DETAILS** 

Exterior ParkingGarage OtherRooms AppliancesIncluded
Brick None Den/TV Room Electric Stove
Vinyl Dining Room Microwave
Eat In Kitchen Refrigerator
Recreation/Family Self Cleaning Oven