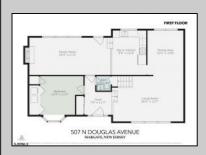

## **COMMENTS**

Looking for the perfect beach home or a second getaway by the shore? This well-maintained, split-level home in the sought-after Parkshore neighborhood is a fantastic opportunity! With 4 bedrooms, 2.5 baths, and 1,834 sq. ft. of space, there's plenty of room to enjoy. Sitting on a large 60' x 67' lot, the backyard is a dream—ready for relaxing, entertaining, or even expansion. Want a first-floor bedroom with an ensuite bath? There's space to make it happen! Whether you're looking to renovate and make it your own or build your dream beach home from the ground up, this property offers endless possibilities—plus the potential for significant home equity after upgrades! Conveniently located in a highly regarded school district, near local amenities and coastal attractions, this is a rare chance to create your ideal shore retreat!\"

**PROPERTY DETAILS** 

Exterior ParkingGarage OtherRooms AppliancesIncluded
Brick None Den/TV Room Electric Stove
Vinyl Dining Room Microwave
Eat In Kitchen Refrigerator
Recreation/Family Self Cleaning Oven