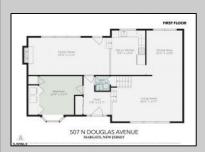

## **COMMENTS**

Looking for the perfect beach home or a second getaway by the shore? This well-maintained, split-level home in the sought-after Parkshore neighborhood is a fantastic opportunity! With 4 bedrooms, 2.5 baths, and 1,834 sq. ft. of space, there's plenty of room to enjoy. Sitting on a large 60' x 67' lot, the backyard is a dream—ready for relaxing, entertaining, or even expansion. Want a first-floor bedroom with an ensuite bath? There's space to make it happen! Whether you're looking to renovate and make it your own or build your dream beach home from the ground up, this property offers endless possibilities—plus the potential for significant home equity after upgrades! Conveniently located in a highly regarded school district, near local amenities and coastal attractions, this is a rare chance to create your ideal shore retreat!\"

PROPERTY DETAILS

Exterior ParkingGarage OtherRooms AppliancesIncluded
Brick None Den/TV Room Electric Stove
Vinyl Dining Room Microwave
Eat In Kitchen Refrigerator
Recreation/Family Self Cleaning Oven

Basement Heating Cooling Water Slab Electric Wall Units Public