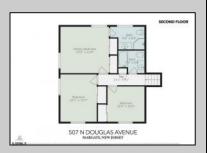

## **COMMENTS**

Looking for the perfect beach home or a second getaway by the shore? This well-maintained, split-level home in the sought-after Parkshore neighborhood is a fantastic opportunity! With 4 bedrooms, 2.5 baths, and 1,834 sq. ft. of space, there's plenty of room to enjoy. Sitting on a large 60' x 67' lot, the backyard is a dream—ready for relaxing, entertaining, or even expansion. Want a first-floor bedroom with an ensuite bath? There's space to make it happen! Whether you're looking to renovate and make it your own or build your dream beach home from the ground up, this property offers endless possibilities—plus the potential for significant home equity after upgrades! Conveniently located in a highly regarded school district, near local amenities and coastal attractions, this is a rare chance to create your ideal shore retreat!\"

PROPERTY DETAILS

Exterior ParkingGarage OtherRooms AppliancesIncluded
Brick None Den/TV Room Electric Stove
Vinyl Dining Room Microwave
Eat In Kitchen Refrigerator
Recreation/Family Self Cleaning Oven

Basement Heating Cooling Water Slab Electric Wall Units Public