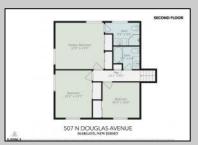

## **COMMENTS**

Looking for the perfect beach home or a second getaway by the shore? This well-maintained, split-level home in the sought-after Parkshore neighborhood is a fantastic opportunity! With 4 bedrooms, 2.5 baths, and 1,834 sq. ft. of space, there's plenty of room to enjoy. Sitting on a large 60' x 67' lot, the backyard is a dream—ready for relaxing, entertaining, or even expansion. Want a first-floor bedroom with an ensuite bath? There's space to make it happen! Whether you're looking to renovate and make it your own or build your dream beach home from the ground up, this property offers endless possibilities—plus the potential for significant home equity after upgrades! Conveniently located in a highly regarded school district, near local amenities and coastal attractions, this is a rare chance to create your ideal shore retreat!\"

|      | PROPERTY DETAILS |           |
|------|------------------|-----------|
| rior | ParkingGarage    | OtherRoor |

Exterior ParkingGarage OtherRooms AppliancesIncluded Brick None Den/TV Room Electric Stove Vinyl Dining Room Microwave Eat In Kitchen Refrigerator Recreation/Family Self Cleaning Oven