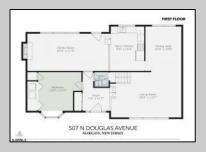

## **COMMENTS**

Looking for the perfect beach home or a second getaway by the shore? This well-maintained, split-level home in the sought-after Parkshore neighborhood is a fantastic opportunity! With 4 bedrooms, 2.5 baths, and 1,834 sq. ft. of space, there's plenty of room to enjoy. Sitting on a large 60' x 67' lot, the backyard is a dream—ready for relaxing, entertaining, or even expansion. Want a first-floor bedroom with an ensuite bath? There's space to make it happen! Whether you're looking to renovate and make it your own or build your dream beach home from the ground up, this property offers endless possibilities—plus the potential for significant home equity after upgrades! Conveniently located in a highly regarded school district, near local amenities and coastal attractions, this is a rare chance to create your ideal shore retreat!\"

|      | PROPERTY DETAILS |           |
|------|------------------|-----------|
| rior | ParkingGarage    | OtherRoor |

Exterior ParkingGarage OtherRooms AppliancesIncluded Brick None Den/TV Room Electric Stove Vinyl Dining Room Microwave Eat In Kitchen Refrigerator Recreation/Family Self Cleaning Oven