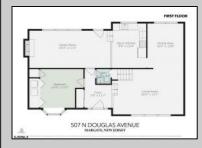

## COMMENTS

Looking for the perfect beach home or a second getaway by the shore? This well-maintained, split-level home in the sought-after Parkshore neighborhood is a fantastic opportunity! With 4 bedrooms, 2.5 baths, and 1,834 sq. ft. of space, there's plenty of room to enjoy. Sitting on a large 60' x 67' lot, the backyard is a dream—ready for relaxing, entertaining, or even expansion. Want a first-floor bedroom with an ensuite bath? There's space to make it happen! Whether you're looking to renovate and make it your own or build your dream beach home from the ground up, this property offers endless possibilities—plus the potential for significant home equity after upgrades! Conveniently located in a highly regarded school district, near local amenities and coastal attractions, this is a rare chance to create your ideal shore retreat!\"

| PROPERTY DETAILS           |                       |                                                                                 |                                                                                         |
|----------------------------|-----------------------|---------------------------------------------------------------------------------|-----------------------------------------------------------------------------------------|
| Exterior<br>Brick<br>Vinyl | ParkingGarage<br>None | OtherRooms<br>Den/TV Room<br>Dining Room<br>Eat In Kitchen<br>Recreation/Family | AppliancesIncluded<br>Electric Stove<br>Microwave<br>Refrigerator<br>Self Cleaning Oven |
| Basement<br>Slab           | Heating<br>Electric   | Cooling<br>Wall Units                                                           | Water<br>Public                                                                         |
|                            |                       |                                                                                 |                                                                                         |