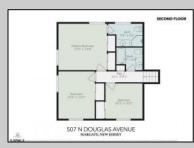

## COMMENTS

Looking for the perfect beach home or a second getaway by the shore? This well-maintained, split-level home in the sought-after Parkshore neighborhood is a fantastic opportunity! With 4 bedrooms, 2.5 baths, and 1,834 sq. ft. of space, there's plenty of room to enjoy. Sitting on a large 60' x 67' lot, the backyard is a dream—ready for relaxing, entertaining, or even expansion. Want a first-floor bedroom with an ensuite bath? There's space to make it happen! Whether you're looking to renovate and make it your own or build your dream beach home from the ground up, this property offers endless possibilities—plus the potential for significant home equity after upgrades! Conveniently located in a highly regarded school district, near local amenities and coastal attractions, this is a rare chance to create your ideal shore retreat!\"

| PROPERTY DETAILS           |                       |                                                                                 |                                                                                         |
|----------------------------|-----------------------|---------------------------------------------------------------------------------|-----------------------------------------------------------------------------------------|
| Exterior<br>Brick<br>Vinyl | ParkingGarage<br>None | OtherRooms<br>Den/TV Room<br>Dining Room<br>Eat In Kitchen<br>Recreation/Family | AppliancesIncluded<br>Electric Stove<br>Microwave<br>Refrigerator<br>Self Cleaning Oven |
| Basement<br>Slab           | Heating<br>Electric   | Cooling<br>Wall Units                                                           | Water<br>Public                                                                         |
|                            |                       |                                                                                 |                                                                                         |