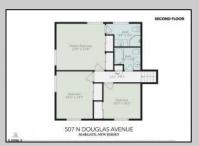

## **COMMENTS**

Looking for the perfect beach home or a second getaway by the shore? This well-maintained, split-level home in the sought-after Parkshore neighborhood is a fantastic opportunity! With 4 bedrooms, 2.5 baths, and 1,834 sq. ft. of space, there's plenty of room to enjoy. Sitting on a large 60' x 67' lot, the backyard is a dream—ready for relaxing, entertaining, or even expansion. Want a first-floor bedroom with an ensuite bath? There's space to make it happen! Whether you're looking to renovate and make it your own or build your dream beach home from the ground up, this property offers endless possibilities—plus the potential for significant home equity after upgrades! Conveniently located in a highly regarded school district, near local amenities and coastal attractions, this is a rare chance to create your ideal shore retreat!\"

PROPERTY DETAILS

Exterior ParkingGarage OtherRooms AppliancesIncluded
Brick None Den/TV Room Electric Stove
Vinyl Dining Room Microwave
Eat In Kitchen Refrigerator
Recreation/Family Self Cleaning Oven

Basement Heating Cooling Water Slab Electric Wall Units Public