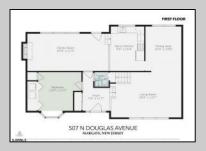

## **COMMENTS**

Looking for the perfect beach home or a second getaway by the shore? This well-maintained, split-level home in the sought-after Parkshore neighborhood is a fantastic opportunity! With 4 bedrooms, 2.5 baths, and 1,834 sq. ft. of space, there's plenty of room to enjoy. Sitting on a large 60' x 67' lot, the backyard is a dream—ready for relaxing, entertaining, or even expansion. Want a first-floor bedroom with an ensuite bath? There's space to make it happen! Whether you're looking to renovate and make it your own or build your dream beach home from the ground up, this property offers endless possibilities—plus the potential for significant home equity after upgrades! Conveniently located in a highly regarded school district, near local amenities and coastal attractions, this is a rare chance to create your ideal shore retreat!\"

PROPERTY DETAILS

Exterior ParkingGarage OtherRooms AppliancesIncluded
Brick None Den/TV Room Electric Stove
Vinyl Dining Room Microwave
Eat In Kitchen Refrigerator
Recreation/Family Self Cleaning Oven

Basement Heating Cooling Water Slab Electric Wall Units Public