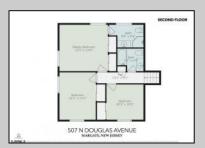

## **COMMENTS**

Looking for the perfect beach home or a second getaway by the shore? This well-maintained, split-level home in the sought-after Parkshore neighborhood is a fantastic opportunity! With 4 bedrooms, 2.5 baths, and 1,834 sq. ft. of space, there's plenty of room to enjoy. Sitting on a large 60' x 67' lot, the backyard is a dream—ready for relaxing, entertaining, or even expansion. Want a first-floor bedroom with an ensuite bath? There's space to make it happen! Whether you're looking to renovate and make it your own or build your dream beach home from the ground up, this property offers endless possibilities—plus the potential for significant home equity after upgrades! Conveniently located in a highly regarded school district, near local amenities and coastal attractions, this is a rare chance to create your ideal shore retreat!\"

**PROPERTY DETAILS** 

Exterior ParkingGarage OtherRooms AppliancesIncluded
Brick None Den/TV Room Electric Stove
Vinyl Dining Room Microwave
Eat In Kitchen Refrigerator
Recreation/Family Self Cleaning Oven