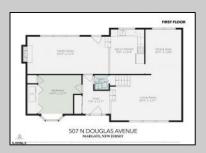

## **COMMENTS**

Looking for the perfect beach home or a second getaway by the shore? This well-maintained, split-level home in the sought-after Parkshore neighborhood is a fantastic opportunity! With 4 bedrooms, 2.5 baths, and 1,834 sq. ft. of space, there's plenty of room to enjoy. Sitting on a large 60' x 67' lot, the backyard is a dream—ready for relaxing, entertaining, or even expansion. Want a first-floor bedroom with an ensuite bath? There's space to make it happen! Whether you're looking to renovate and make it your own or build your dream beach home from the ground up, this property offers endless possibilities—plus the potential for significant home equity after upgrades! Conveniently located in a highly regarded school district, near local amenities and coastal attractions, this is a rare chance to create your ideal shore retreat!\"

**PROPERTY DETAILS** 

Exterior ParkingGarage OtherRooms AppliancesIncluded
Brick None Den/TV Room Electric Stove
Vinyl Dining Room Microwave
Eat In Kitchen Refrigerator
Recreation/Family Self Cleaning Oven