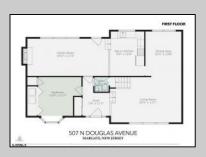

## **PROPERTY DETAILS**

| Exterior | ParkingGarage | OtherRooms        | AppliancesIncluded |
|----------|---------------|-------------------|--------------------|
| Brick    | None          | Den/TV Room       | Electric Stove     |
| Vinyl    |               | Dining Room       | Microwave          |
|          |               | Eat In Kitchen    | Refrigerator       |
|          |               | Recreation/Family | Self Cleaning Oven |
|          |               |                   |                    |