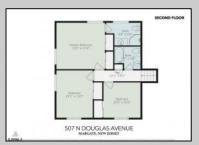

## **PROPERTY DETAILS**

| Exterior | ParkingGarage | OtherRooms        | AppliancesIncluded |
|----------|---------------|-------------------|--------------------|
| Brick    | None          | Den/TV Room       | Electric Stove     |
| Vinyl    |               | Dining Room       | Microwave          |
|          |               | Eat In Kitchen    | Refrigerator       |
|          |               | Recreation/Family | Self Cleaning Oven |
|          |               |                   |                    |