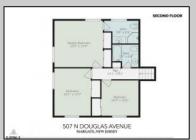

## **COMMENTS**

Looking for the perfect beach home or a second getaway by the shore? This well-maintained, split-level home in the sought-after Parkshore neighborhood is a fantastic opportunity! With 4 bedrooms, 2.5 baths, and 1,834 sq. ft. of space, there's plenty of room to enjoy. Sitting on a large 60' x 67' lot, the backyard is a dream—ready for relaxing, entertaining, or even expansion. Want a first-floor bedroom with an ensuite bath? There's space to make it happen! Whether you're looking to renovate and make it your own or build your dream beach home from the ground up, this property offers endless possibilities—plus the potential for significant home equity after upgrades! Conveniently located in a highly regarded school district, near local amenities and coastal attractions, this is a rare chance to create your ideal shore retreat!\"

PROPERTY DETAILS

Exterior ParkingGarage OtherRooms AppliancesIncluded
Brick None Den/TV Room Electric Stove
Vinyl Dining Room Microwave
Eat In Kitchen Refrigerator
Recreation/Family Self Cleaning Oven

Basement Heating Cooling Water Slab Electric Wall Units Public