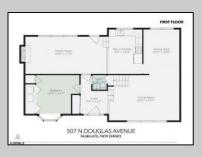

## **COMMENTS**

Looking for the perfect beach home or a second getaway by the shore? This well-maintained, split-level home in the sought-after Parkshore neighborhood is a fantastic opportunity! With 4 bedrooms, 2.5 baths, and 1,834 sq. ft. of space, there's plenty of room to enjoy. Sitting on a large 60' x 67' lot, the backyard is a dream—ready for relaxing, entertaining, or even expansion. Want a first-floor bedroom with an ensuite bath? There's space to make it happen! Whether you're looking to renovate and make it your own or build your dream beach home from the ground up, this property offers endless possibilities—plus the potential for significant home equity after upgrades! Conveniently located in a highly regarded school district, near local amenities and coastal attractions, this is a rare chance to create your ideal shore retreat!\"

PROPERTY DETAILS

Exterior ParkingGarage OtherRooms AppliancesIncluded
Brick None Den/TV Room Electric Stove
Vinyl Dining Room Microwave
Eat In Kitchen Refrigerator
Recreation/Family Self Cleaning Oven

Basement Heating Cooling Water Slab Electric Wall Units Public