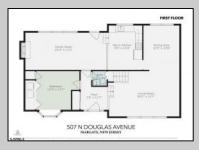

## **PROPERTY DETAILS**

| Exterior | ParkingGarage | OtherRooms        | AppliancesIncluded |
|----------|---------------|-------------------|--------------------|
| Brick    | None          | Den/TV Room       | Electric Stove     |
| Vinyl    |               | Dining Room       | Microwave          |
|          |               | Eat In Kitchen    | Refrigerator       |
|          |               | Recreation/Family | Self Cleaning Oven |
|          |               |                   |                    |