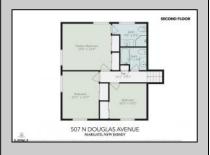

## **PROPERTY DETAILS**

| Exterior | ParkingGarage | OtherRooms        | AppliancesIncluded |
|----------|---------------|-------------------|--------------------|
| Brick    | None          | Den/TV Room       | Electric Stove     |
| Vinyl    |               | Dining Room       | Microwave          |
|          |               | Eat In Kitchen    | Refrigerator       |
|          |               | Recreation/Family | Self Cleaning Oven |
|          |               |                   |                    |