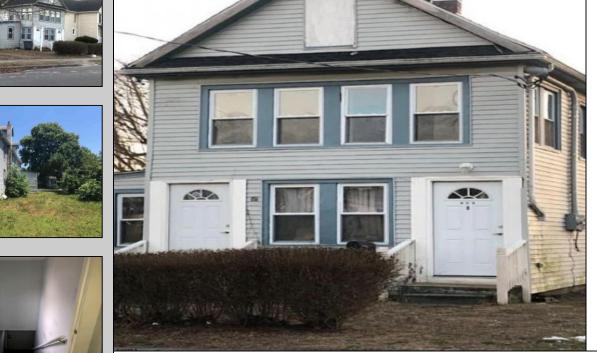

## COMMENTS

NEW on market TRIPLEX - OWNER OCCUPY, INVESTOR FIX & FLIP, FIX & HOLD!! \$4500 potential monthly income and positive equity. >MIXED USE: TRIPLEX comprised of UP/DOWN DUPLEX & Separate Block Building >DOWNSTAIRS UNIT: Need Renovating; 2 Br, 1 Ba, LiR, Form DR, Kitchen, Cellar. >UPSTAIRS: CO inspect Ready! 2 Br, 1 Ba, Living Rm, E-I-K, Sunporch with optional uses: Office, Nursery. Full 6Attic, can be finished for additional living space. newer roof, newer electric. >DETACHED Block Bldg: natural gas, public water/sewerage, approx. 400 sq ft, Former uses -hair salon & contractor\'s office. Needs Renovating. Seller to perform due diligence for continued commercial use. Deep Lot 60 x 140: Selling As- Is, Buyer responsible for certificate of occupancy. Cash, Conventional, 203K, Cash escrows are 20% when submitting Offer and POF/POA. LB to accompany-24 hr notice.