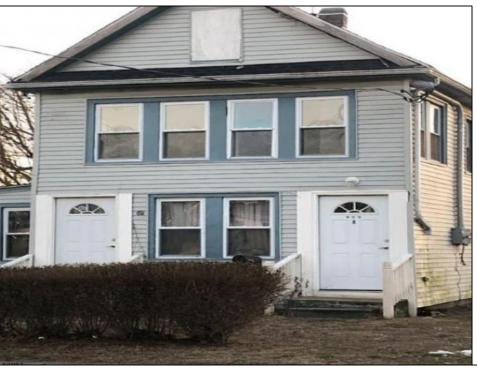

## **COMMENTS**

NEW on market TRIPLEX - OWNER OCCUPY, INVESTOR FIX & FLIP, FIX & HOLD!! \$4500 potential monthly income and positive equity. >MIXED USE: TRIPLEX comprised of UP/DOWN DUPLEX & Separate Block Building >DOWNSTAIRS UNIT: Need Renovating; 2 Br, 1 Ba, LiR, Form DR, Kitchen, Cellar. >UPSTAIRS: CO inspect Ready! 2 Br, 1 Ba, Living Rm, E-I-K, Sunporch with optional uses: Office, Nursery. Full 6Attic, can be finished for additional living space. newer roof, newer electric. >DETACHED Block Bldg: natural gas, public water/sewerage, approx. 400 sq ft, Former uses -hair salon & contractor\'s office. Needs Renovating. Seller to perform due diligence for continued commercial use. Deep Lot 60 x 140: Selling As- Is, Buyer responsible for certificate of occupancy. Cash, Conventional, 203K, Cash escrows are 20% when submitting Offer and POF/POA. LB to accompany-24 hr notice.