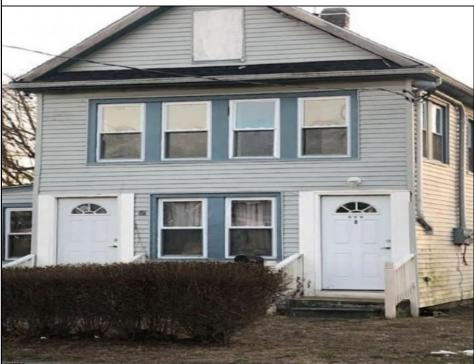

## 209 Shadeland Pleasantville, NJ 08232

Asking \$285,000.00

## COMMENTS

NEW on market TRIPLEX - OWNER OCCUPY, INVESTOR FIX & FLIP, FIX & HOLD!! \$4500 potential monthly income and positive equity. >MIXED USE: TRIPLEX comprised of UP/DOWN DUPLEX & Separate Block Building >DOWNSTAIRS UNIT: Need Renovating; 2 Br, 1 Ba, LiR, Form DR, Kitchen, Cellar. >UPSTAIRS: CO inspect Ready! 2 Br, 1 Ba, Living Rm, E-I-K, Sunporch with optional uses: Office, Nursery. Full 6Attic, can be finished for additional living space. newer roof, newer electric. >DETACHED Block Bldg: natural gas, public water/sewerage, approx. 400 sq ft, Former uses -hair salon & contractor\'s office. Needs Renovating. Seller to perform due diligence for continued commercial use. Deep Lot 60 x 140: Selling As- Is, Buyer responsible for certificate of occupancy. Cash, Conventional, 203K, Cash escrows are 20% when submitting Offer and POF/POA. LB to accompany-24 hr notice.