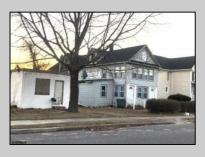

## 209 Shadeland Pleasantville, NJ 08232

Asking \$285,000.00

## COMMENTS

NEW on market TRIPLEX - OWNER OCCUPY, INVESTOR FIX & FLIP, FIX & HOLD!! \$4500 potential monthly income and positive equity. >MIXED USE: TRIPLEX comprised of UP/DOWN DUPLEX & Separate Block Building >DOWNSTAIRS UNIT: Need Renovating; 2 Br, 1 Ba, LiR, Form DR, Kitchen, Cellar. >UPSTAIRS: CO inspect Ready! 2 Br, 1 Ba, Living Rm, E-I-K, Sunporch with optional uses: Office, Nursery. Full 6Attic, can be finished for additional living space. newer roof, newer electric. >DETACHED Block Bldg: natural gas, public water/sewerage, approx. 400 sq ft, Former uses -hair salon & contractor\'s office. Needs Renovating. Seller to perform due diligence for continued commercial use. Deep Lot 60 x 140: Selling As- Is, Buyer responsible for certificate of occupancy. Cash, Conventional, 203K, Cash escrows are 20% when submitting Offer and POF/POA. LB to accompany-24 hr notice.