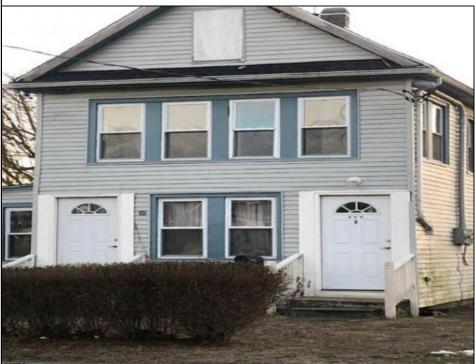

## 209 Shadeland Pleasantville, NJ 08232

Asking \$285,000.00

## COMMENTS

NEW on market TRIPLEX - OWNER OCCUPY, INVESTOR FIX & FLIP, FIX & HOLD!! \$4500 potential monthly income and positive equity. >MIXED USE: TRIPLEX comprised of UP/DOWN DUPLEX & Separate Block Building >DOWNSTAIRS UNIT: Need Renovating; 2 Br, 1 Ba, LiR, Form DR, Kitchen, Cellar. >UPSTAIRS: CO inspect Ready! 2 Br, 1 Ba, Living Rm, E-I-K, Sunporch with optional uses: Office, Nursery. Full 6Attic, can be finished for additional living space. newer roof, newer electric. >DETACHED Block Bldg: natural gas, public water/sewerage, approx. 400 sq ft, Former uses -hair salon & contractor\'s office. Needs Renovating. Seller to perform due diligence for continued commercial use. Deep Lot 60 x 140: Selling As- Is, Buyer responsible for certificate of occupancy. Cash, Conventional, 203K, Cash escrows are 20% when submitting Offer and POF/POA. LB to accompany-24 hr notice.