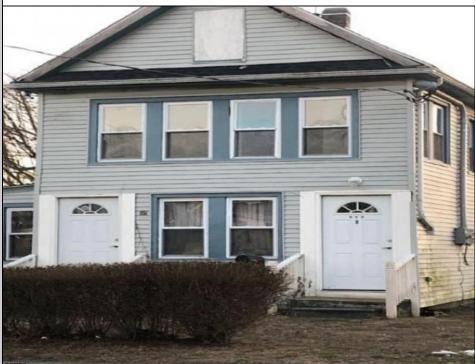

## 209 Shadeland Pleasantville, NJ 08232

Asking \$285,000.00

## COMMENTS

NEW on market TRIPLEX - OWNER OCCUPY, INVESTOR FIX & FLIP, FIX & HOLD!! \$4500 potential monthly income and positive equity. >MIXED USE: TRIPLEX comprised of UP/DOWN DUPLEX & Separate Block Building >DOWNSTAIRS UNIT: Need Renovating; 2 Br, 1 Ba, LiR, Form DR, Kitchen, Cellar. >UPSTAIRS: CO inspect Ready! 2 Br, 1 Ba, Living Rm, E-I-K, Sunporch with optional uses: Office, Nursery. Full 6Attic, can be finished for additional living space. newer roof, newer electric. >DETACHED Block Bldg: natural gas, public water/sewerage, approx. 400 sq ft, Former uses -hair salon & contractor\'s office. Needs Renovating. Seller to perform due diligence for continued commercial use. Deep Lot 60 x 140: Selling As- Is, Buyer responsible for certificate of occupancy. Cash, Conventional, 203K, Cash escrows are 20% when submitting Offer and POF/POA. LB to accompany-24 hr notice.