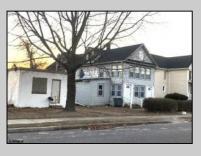

## 209 Shadeland Pleasantville, NJ 08232

Asking \$285,000.00

## COMMENTS

NEW on market TRIPLEX - OWNER OCCUPY, INVESTOR FIX & FLIP, FIX & HOLD!! \$4500 potential monthly income and positive equity. >MIXED USE: TRIPLEX comprised of UP/DOWN DUPLEX & Separate Block Building >DOWNSTAIRS UNIT: Need Renovating; 2 Br, 1 Ba, LiR, Form DR, Kitchen, Cellar. >UPSTAIRS: CO inspect Ready! 2 Br, 1 Ba, Living Rm, E-I-K, Sunporch with optional uses: Office, Nursery. Full 6Attic, can be finished for additional living space. newer roof, newer electric. >DETACHED Block Bldg: natural gas, public water/sewerage, approx. 400 sq ft, Former uses -hair salon & contractor\'s office. Needs Renovating. Seller to perform due diligence for continued commercial use. Deep Lot 60 x 140: Selling As- Is, Buyer responsible for certificate of occupancy. Cash, Conventional, 203K, Cash escrows are 20% when submitting Offer and POF/POA. LB to accompany-24 hr notice.