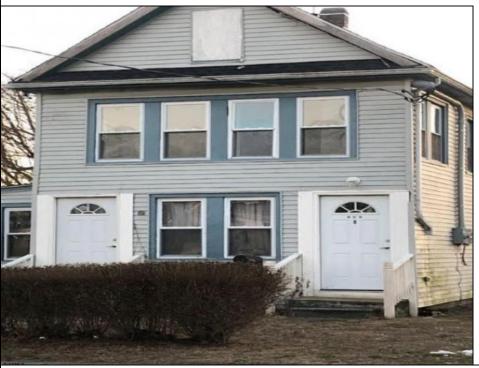

## 209 Shadeland Pleasantville, NJ 08232

## COMMENTS

NEW on market TRIPLEX - OWNER OCCUPY, INVESTOR FIX & FLIP, FIX & HOLD!! \$4500 potential monthly income and positive equity. >MIXED USE: TRIPLEX comprised of UP/DOWN DUPLEX & Separate Block Building >DOWNSTAIRS UNIT: Need Renovating; 2 Br, 1 Ba, LiR, Form DR, Kitchen, Cellar. >UPSTAIRS: CO inspect Ready! 2 Br, 1 Ba, Living Rm, E-I-K, Sunporch with optional uses: Office, Nursery. Full 6Attic, can be finished for additional living space. newer roof, newer electric. >DETACHED Block Bldg: natural gas, public water/sewerage, approx. 400 sq ft, Former uses -hair salon & contractor\'s office. Needs Renovating. Seller to perform due diligence for continued commercial use. Deep Lot 60 x 140: Selling As- Is, Buyer responsible for certificate of occupancy. Cash, Conventional, 203K, Cash escrows are 20% when submitting Offer and POF/POA. LB to accompany-24 hr notice.