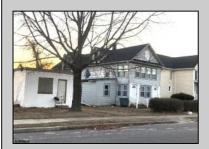

## 209 Shadeland Pleasantville, NJ 08232

## COMMENTS

NEW on market TRIPLEX - OWNER OCCUPY, INVESTOR FIX & FLIP, FIX & HOLD!! \$4500 potential monthly income and positive equity. >MIXED USE: TRIPLEX comprised of UP/DOWN DUPLEX & Separate Block Building >DOWNSTAIRS UNIT: Need Renovating; 2 Br, 1 Ba, LiR, Form DR, Kitchen, Cellar. >UPSTAIRS: CO inspect Ready! 2 Br, 1 Ba, Living Rm, E-I-K, Sunporch with optional uses: Office, Nursery. Full 6Attic, can be finished for additional living space. newer roof, newer electric. >DETACHED Block Bldg: natural gas, public water/sewerage, approx. 400 sq ft, Former uses -hair salon & contractor\'s office. Needs Renovating. Seller to perform due diligence for continued commercial use. Deep Lot 60 x 140: Selling As- Is, Buyer responsible for certificate of occupancy. Cash, Conventional, 203K, Cash escrows are 20% when submitting Offer and POF/POA. LB to accompany-24 hr notice.