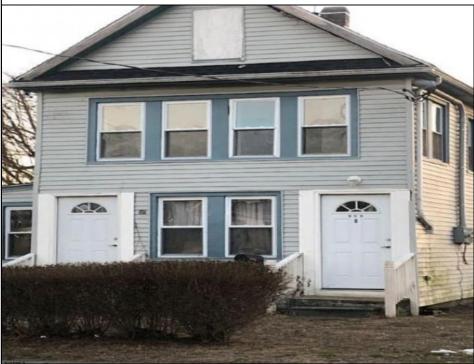

## 209 Shadeland Pleasantville, NJ 08232

Asking \$285,000.00

## COMMENTS

NEW on market TRIPLEX - OWNER OCCUPY, INVESTOR FIX & FLIP, FIX & HOLD!! \$4500 potential monthly income and positive equity. >MIXED USE: TRIPLEX comprised of UP/DOWN DUPLEX & Separate Block Building >DOWNSTAIRS UNIT: Need Renovating; 2 Br, 1 Ba, LiR, Form DR, Kitchen, Cellar. >UPSTAIRS: CO inspect Ready! 2 Br, 1 Ba, Living Rm, E-I-K, Sunporch with optional uses: Office, Nursery. Full 6Attic, can be finished for additional living space. newer roof, newer electric. >DETACHED Block Bldg: natural gas, public water/sewerage, approx. 400 sq ft, Former uses -hair salon & contractor\'s office. Needs Renovating. Seller to perform due diligence for continued commercial use. Deep Lot 60 x 140: Selling As- Is, Buyer responsible for certificate of occupancy. Cash, Conventional, 203K, Cash escrows are 20% when submitting Offer and POF/POA. LB to accompany-24 hr notice.