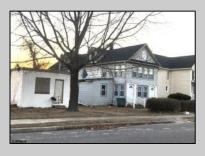

## 209 Shadeland Pleasantville, NJ 08232

Asking \$285,000.00

## COMMENTS

NEW on market TRIPLEX - OWNER OCCUPY, INVESTOR FIX & FLIP, FIX & HOLD!! \$4500 potential monthly income and positive equity. >MIXED USE: TRIPLEX comprised of UP/DOWN DUPLEX & Separate Block Building >DOWNSTAIRS UNIT: Need Renovating; 2 Br, 1 Ba, LiR, Form DR, Kitchen, Cellar. >UPSTAIRS: CO inspect Ready! 2 Br, 1 Ba, Living Rm, E-I-K, Sunporch with optional uses: Office, Nursery. Full 6Attic, can be finished for additional living space. newer roof, newer electric. >DETACHED Block Bldg: natural gas, public water/sewerage, approx. 400 sq ft, Former uses -hair salon & contractor\'s office. Needs Renovating. Seller to perform due diligence for continued commercial use. Deep Lot 60 x 140: Selling As- Is, Buyer responsible for certificate of occupancy. Cash, Conventional, 203K, Cash escrows are 20% when submitting Offer and POF/POA. LB to accompany-24 hr notice.